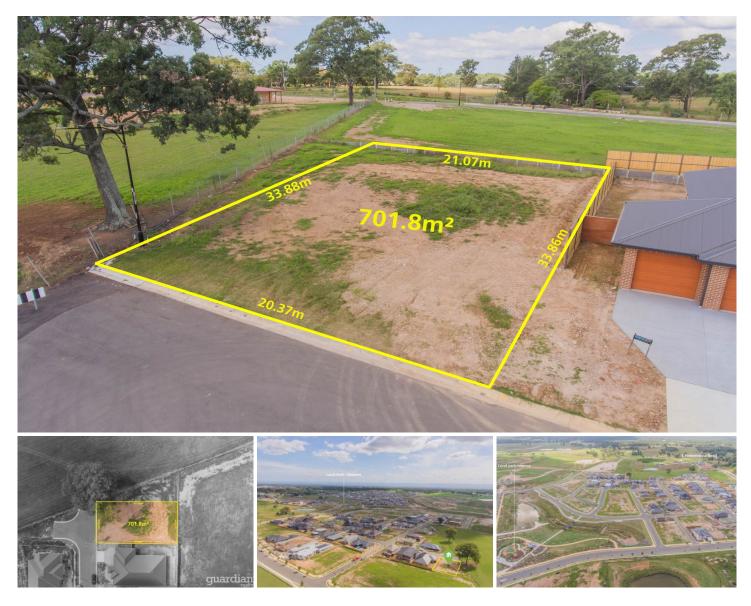

## 7 Pebblestone Road Box Hill NSW

This is your opportunity secure a fantastic size land parcel, located amongst the leafy green locale of Box Hill within the highly respected estate 'The Gables'. Situated in the ever-popular Hills district precinct, The Gables is well-connected to key facilities and infrastructure to engage a fantastic family lifestyle. Your offering here is a level and generously sized block being 701.8 sqm with a 20.3m frontage, within easy short work to a fantastic reserve / play area for the kids and family with play equipment, not to mention already being registered eagerly awaiting your new-home build.