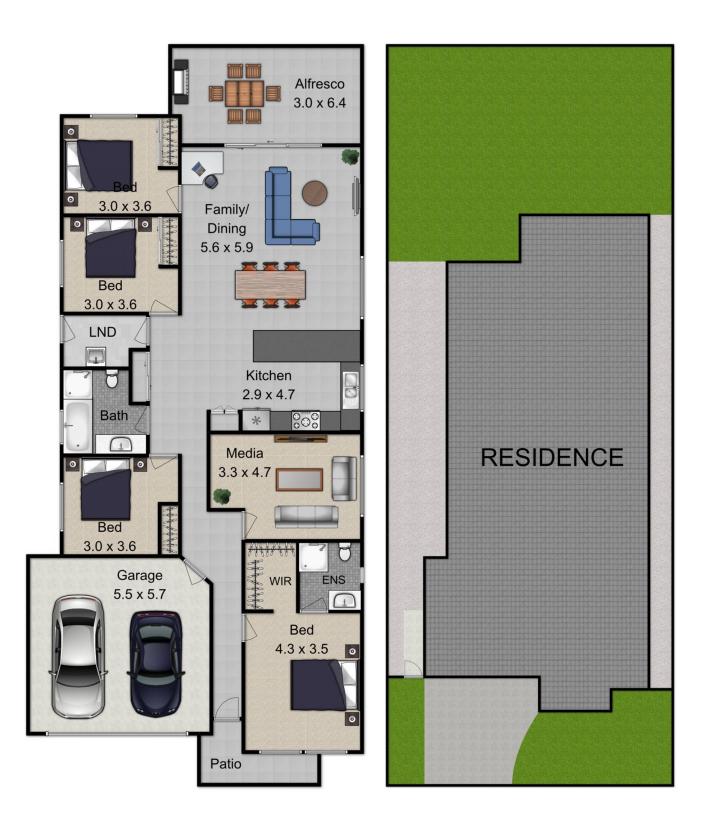

## 6 Lilburn Street, Schofields

NORTH

Not to scale • All measurements are approximate • Drawn for marketing purposes only