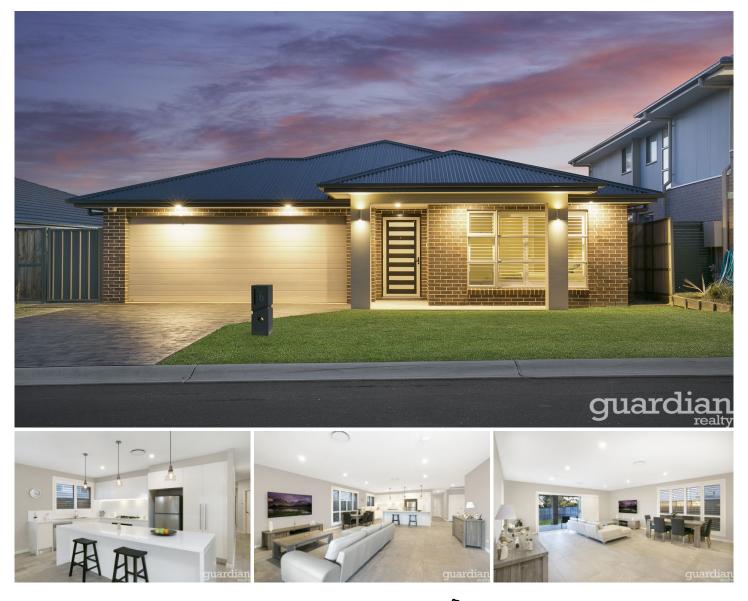

#### 6 Lilburn Street Schofields NSW

Celebrating the best in contemporary, family-orientated design over a single convenient level, this near new residence is just 2.5 years old and proudly positioned on a quiet street in a quality new residential precinct. Wonderfully spacious and capturing abundant natural light throughout, high ceilings and a tastefully neutral colour palette showcase a thoughtfully practical floorplan offering a harmonious balance between private space and communal zones.

An expansive open plan family/meals room featuring sleek chef's kitchen with 40mm CaesarStone waterfall edge benchtops and stainless steel appliances provides an enviable focus for living and entertaining, while the dedicated home theatre will delight. All four bedrooms feature built-ins, with the ample master and ensuite bathroom sensibly positioned at the front of the home to

#### 4 🛤 2 🚔 2 🚘

| Price                | :\$8   |
|----------------------|--------|
| <b>Building Size</b> | : 167  |
| Land Size            | : 502  |
| View                 | : http |

- : \$ 850,000 • : 167 sqm
- : 502 sqm
  - https://www.guardianrealty.com.au/sale/