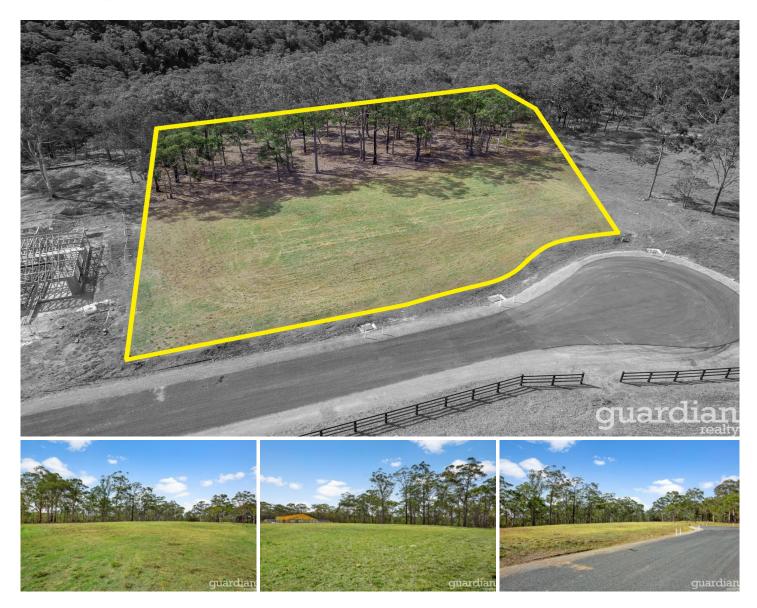

## 8 Yarrington Place Glenorie NSW

A flat parcel of land with bushland views set the stage for your new home! Ready to build on, this one and a half acre block boasts a privileged address in a new enclave of Glenorie. This block is DA approved for a bespoke home, with endless room to create your ultimate lifestyle haven.

Its position at the end of a cul-de-sac is in a quiet, family-friendly neighbourhood in picturesque surrounds. Quality homes are already under construction in this new pocket of Glenorie which promises a fresh start for buyers seeking an easy, tranquil lifestyle. Glenorie village shops and Woolworths are minutes away, with easy access to new Box Hill town centre.

- ? Blue ribbon address with a northern aspect
- ? Level grassed area, cleared for construction
- ? Connected to town water, electricity and phone services

Price : \$ 1,060,000

Land Size : 6010 sqm View : https://www