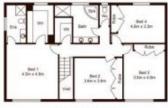

Bedrooms are upstairs and there is an ensuite and walk-in wardrobe for the master. A generous family bathroom with corner spa bath and twin vanity serves the children's rooms. The fifth bedroom could be used as a study and enjoys tranquil views over the garden. Mature foliage

5 **4** 3 **4** 2 **4** 

**Price** : \$ 1,450,000 **Land Size** : 908 sgm

View : https://www.guardianrealty.com.au/sale/nsw

/hills/castle-hill/residential/house/4701835

Aaron Godfrey 0422 081 888

Upper Level