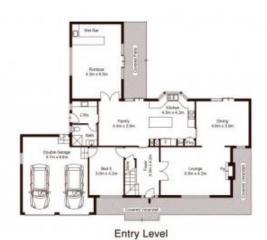

## 5 Yandiah Place Castle Hill NSW

Quality family home in quiet cul-de-sac

Space and serenity define this dual level home built by Billyard Homes in a prized cul-de-sac. Living areas are spread over four rooms on the ground floor, centred by an updated stone kitchen. It is well equipped for entertaining with wine storage, gas cooking, a central island bench and easy flow out to the patio and pool. Internal feature bricks and wonderful natural light combine for a warm ambience, and there is a wet bar in the rumpus that links to the alfresco.

5 **4** 3 **4** 2 **4** 

**Price** : \$ 1,450,000 **Land Size** : 908 sgm

View : https://www.guardianrealty.com.au/sale/nsw

/hills/castle-hill/residential/house/4701835

Aaron Godfrey 0422 081 888

Upper Level