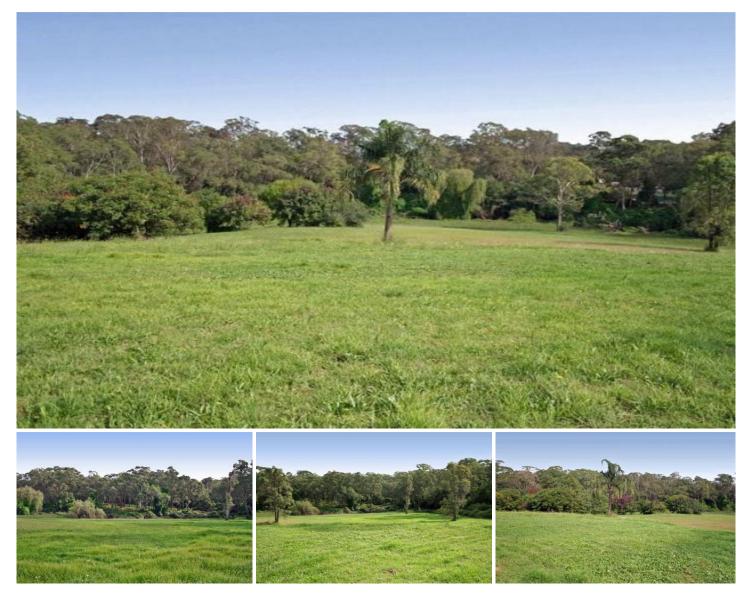

## ANNANGROVE

Only 5 minutes to the new Rouse Hill Regional Centre ? 7 gorgeous acres perfect for a home and grazing

- ? All grassed and a bright Northerly aspect
- ? Fantastic building platform overlooking the acres
- ? Very wide with a gorgeous selection of established trees and shrubs
- ? Town water, ideal for horses / grazing
- ? Complete privacy and all grassed
- ? Very easy access to Windsor Road and city via M2
- Adjacent to Cattai Creek yet so convenient

- **Price** : \$ 1,050,000
- Land Size : 28327.9949 sqm
- View : https://www.gu
  - : https://www.guardianrealty.com.au/sale/nsw /hills/annangrove/residential/land/4404671

Gavin Weekley 0407 024 600