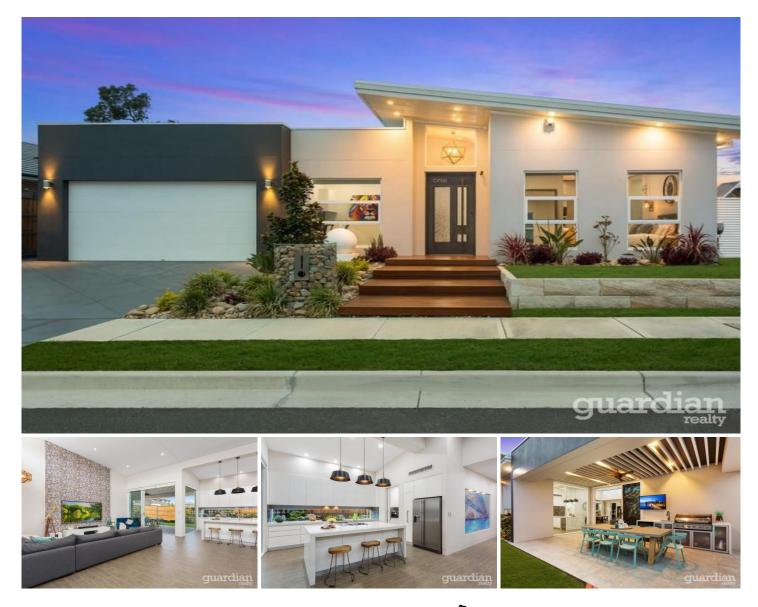

#### 1 Deepwater Circuit KELLYVILLE NSW

Distinguished by a striking architectural design, this impeccable home presents resort-style living with exemplary finishes. Beauty and functionality characterise the intuitive floorplan with a considered place for each member of the family to retreat. A 90mm Caesarstone island commands the sleek kitchen, with a butler's kitchen to solve visual clutter. Designed to gaze out to the alfresco space, this hub is perfectly positioned to view the open plan living zone and kids' retreat. Custom joinery features in the study and bold Brooklyn Bridge styling sets the scene in the decadent theatre.

An elegant ensuite seamlessly merges into the master bedroom, which has a capacious walk-in wardrobe. Floor-to-ceiling windows in three bedrooms showcase the pristine saltwater pool with helix slide. Alfresco entertaining is an effortless affair on the covered terrace with an outdoor

#### 4 🛤 2 🚔 2 🚘

**Price :** \$ 1,471,000

View : https://www.guardianrealty.com.au/sale/nsw/hills/ kellyville/residential/house/4404620

Stephen Giacomelli 0413 360 777

https://www.guardianrealty.com.au

534 Old Northern Road Dural NSW 02 9651 1666