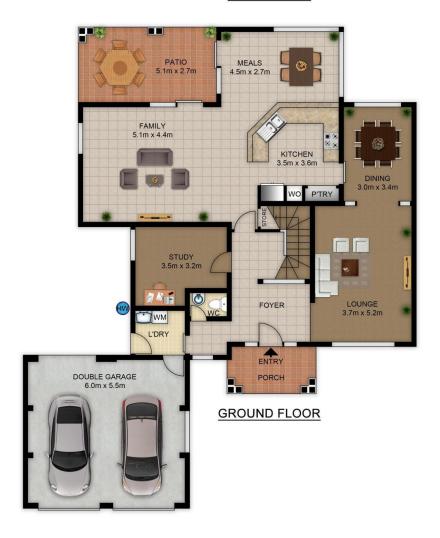

On the ground floor, a formal lounge room fronts the street, connecting to the dining room. The kitchen is positioned to capture best of the living areas indoors and out, overlooking the huge family room and meals area. A tiled alfresco space sits at the rear of the residence flowing to a wraparound lawn and fuss-free gardens.

## 12 Ravensbourne Circuit, DURAL