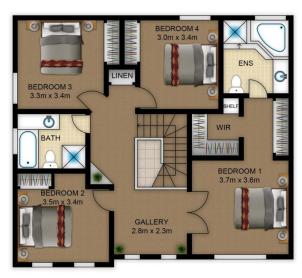

## 12 Ravensbourne Circuit DURAL NSW

Occupying a neatly presented block in Dural's Elouera Estate, this spacious home is synonymous with carefree family living. Four double bedrooms offer district views and the main bedroom has a walk-through robe to a roomy bathroom with corner bath.

dural/residential/house/4404492

Joel Green 0408 293 262

FIRST FLOOR

guardian