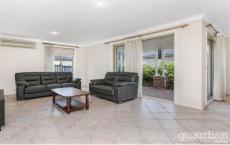

On the ground floor, a formal lounge room fronts the street, connecting to the dining room. The kitchen is positioned to capture best of the living areas indoors and out, overlooking the huge family room and meals area. A tiled alfresco space sits at the rear of the residence flowing to a wraparound lawn and fuss-free gardens.