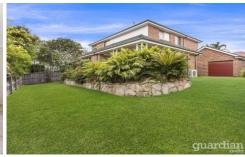

On the ground floor, a formal lounge room fronts the street, connecting to the dining room. The kitchen is positioned to capture best of the living areas indoors and out, overlooking the huge family room and meals area. A tiled alfresco space sits at the rear of the residence flowing to a wraparound lawn and fuss-free gardens.