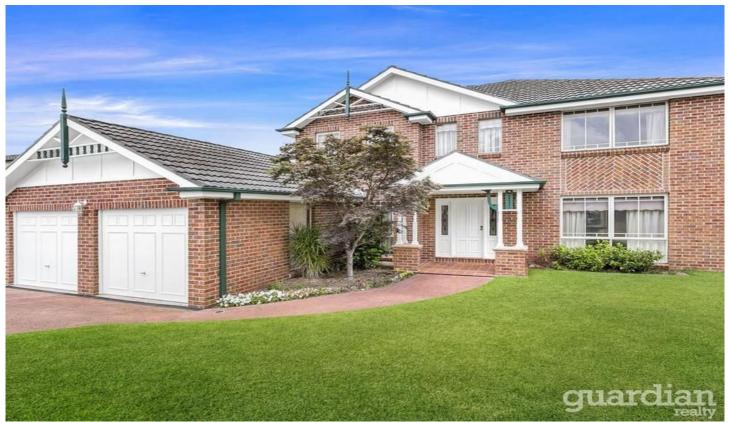

## 12 Ravensbourne Circuit DURAL NSW

Occupying a neatly presented block in Dural's Elouera Estate, this spacious home is synonymous with carefree family living. Four double bedrooms offer district views and the main bedroom has a walk-through robe to a roomy bathroom with corner bath.

On the ground floor, a formal lounge room fronts the street, connecting to the dining room. The kitchen is positioned to capture best of the living areas indoors and out, overlooking the huge family room and meals area. A tiled alfresco space sits at the rear of the residence flowing to a wraparound lawn and fuss-free gardens.

Handy to Cherrybrook and Castle Hill train stations and within easy distance to Round Corner shops, the city bus stop and quality schools are nearby.

4 2 2 2

**Price:** \$1,311,000

View: https://www.guardianrealty.com.au/sale/nsw/hills/