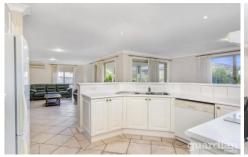

On the ground floor, a formal lounge room fronts the street, connecting to the dining room. The kitchen is positioned to capture best of the living areas indoors and out, overlooking the huge family room and meals area. A tiled alfresco space sits at the rear of the residence flowing to a wraparound lawn and fuss-free gardens.