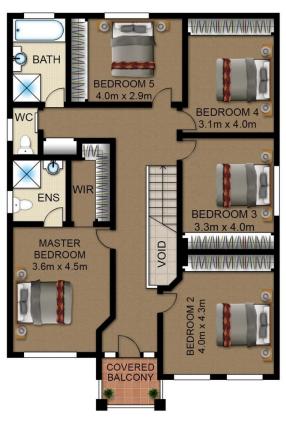

A highly practical layout offers a harmonious balance between light-filled formal and casual living areas with space and privacy for all, and features a contemporary fully equipped kitchen, study and five well proportioned bedrooms including ample master with ensuite and walk-in robe.

5 **4** 3 **4** 2 **4** 

**Price:**\$1,100,000

View: https://www.guardianrealty.com.au/sale/nsw/hills/

rouse-hill/residential/house/4404415

Gavin Weekley 0407 024 600

**GROUND FLOOR** 

**FIRST FLOOR** 

guardian