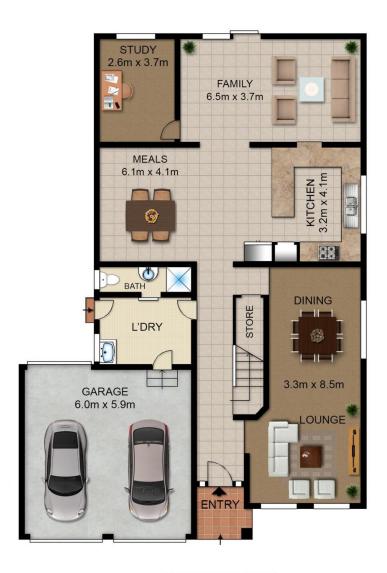

A highly practical layout offers a harmonious balance between light-filled formal and casual living areas with space and privacy for all, and features a contemporary fully equipped kitchen, study and five well proportioned bedrooms including ample master with ensuite and walk-in robe.

5 **4** 3 **4** 2 **4** 

**Price:**\$1,100,000

View: https://www.guardianrealty.com.au/sale/nsw/hills/

rouse-hill/residential/house/4404415

Gavin Weekley 0407 024 600

**GROUND FLOOR** 

**FIRST FLOOR** 

guardian