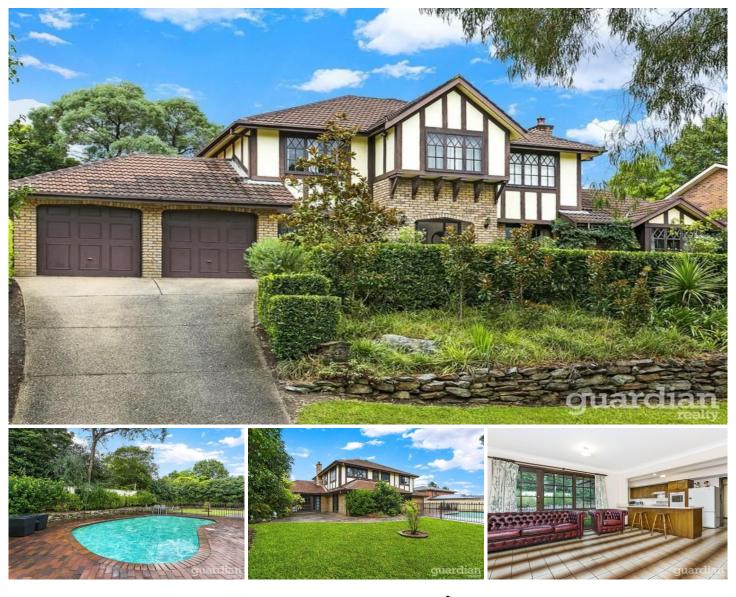

### 38 Fingal Avenue GLENHAVEN NSW

Boasting a premier setting in a quiet, tree-lined street neighbouring executive residences, this substantial Tudor-inspired character home presents a remarkable opportunity to renovate and create a sophisticated family haven in a leafy precinct.

Positioned on 901sqm with a sun-drenched north to rear orientation, the home currently features multiple living areas including formal lounge, dining and family room, a fully equipped kitchen, a study ,and multi-use rumpus with integrated bar.

An in-ground pool provides a sparkling focus for outdoor entertaining, with a large garden and level lawn area offering potential for further landscaping if desired.

? High raked feature ceilings, fireplace