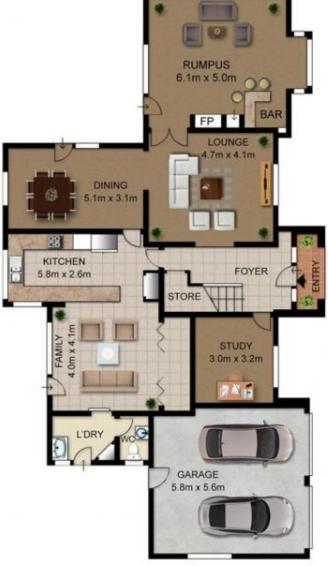

## 4 🛤 2 🚔 2 🚘

**Price :** \$ 1,285,000

View : https://www.guardianrealty.com.au/sale/nsw/hills/ glenhaven/residential/house/4404391

ENS

FIRST FLOOR

MAIN

BEDROOM

8m x 3.4m

BEDROOM 2

4.2m x 3.3m

WIR

184/64

£

BEDROOM 4

3.1m x 3.4m

BATH

Q

BEDROOM 3

3.1m x 3.3m

**GROUND FLOOR** 

# 38 Fingal Avenue, GLENHAVEN

Not to scale • All measurements are approximate • Drawn for marketing purposes only • Floorplan by © Industrie Media