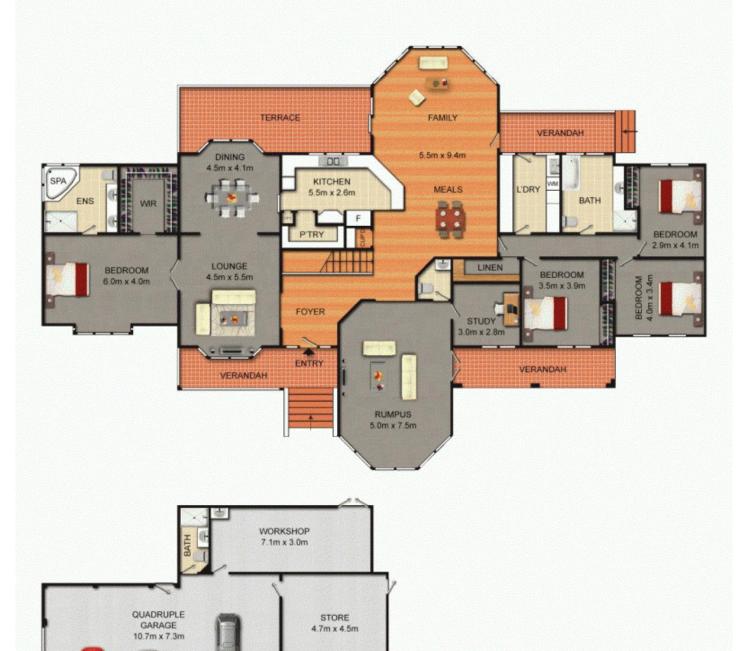

## **GALSTON**

Perfectly positioned in one of Galston's most popular streets, this fantastic property is not to be missed. Featuring five fully arable acres with two stables and fenced paddock, the acreage is well-facilitated for livestock or horses alike. With advanced trees around the perimeter creating exceptional privacy, this stunning property also features covered rear deck with tranquil bush and district views, making it the ideal place for alfresco entertaining.

Well-presented and enjoying high ceilings and great natural light, the single-level home features bright, spacious interiors. The generous living areas include formal lounge and dining, separate family/ meals areas with stunning timber floors, dedicated study and additional rumpus. The accommodation is well-catered for with four double bedrooms, all with built-ins including an oversized master with walk-in robes and ensuite.

4 🕒 3 🔓 4 🖨

**Price:** \$1,665,000

View: https://www.guardianrealty.com.au/sale/nsw/hills/

galston/residential/house/4404129

Ben Jobberns 0402 444 171

Scale shown in metres. All dimensions herein are approximate and gathered from sources believed to be reliable. Whilst every effort is made for the accuracy of our floor plans, interested parties should rely on their own enquiries. Floor Plans by Industrie Media | industriemedia.tv