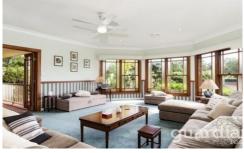

Well-presented and enjoying high ceilings and great natural light, the single-level home features bright, spacious interiors. The generous living areas include formal lounge and dining, separate family/ meals areas with stunning timber floors, dedicated study and additional rumpus. The accommodation is well-catered for with four double bedrooms, all with built-ins including an oversized master with walk-in robes and ensuite.