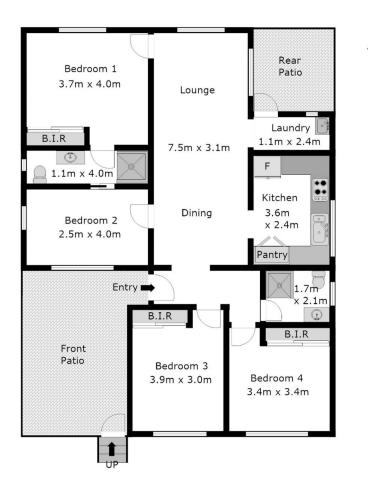

## GALSTON

Positioned on the high side of the road with two street frontages, this fabulous acreage is ideally located within minutes drive to the Galston Village shops.

The home offers 3 bedrooms, with separate lounge / dining areas. Built deliberately in the rear corner of the property this home offers great investment opportunities whilst allowing the new owner to build a more substantial home on any number of positions on the block, should they wish.

## 4 🛤 2 🚔 2 🚘

**Price :**\$1,275,000

View : https://www.guardianrealty.com.au/sale/nsw/hills/ galston/residential/house/4404087

Ben Jobberns 0402 444 171

Whilst every attempt has been made to ensure the accuracy of the floor plan contained here, no responsibility is taken for any error, omission, or miss-statement. This floor plan is intended as a guide only, for representation purposes only, and should be used as such by any prospective purchaser. No guarantee or warranties can be given, and any person using this information should rely on their own enquires.