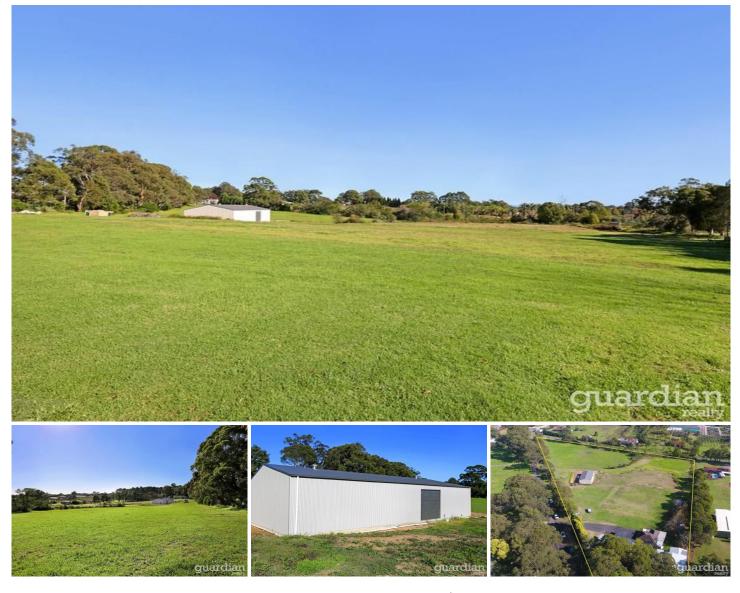

## GALSTON

Positioned on the high side of the road with two street frontages, this fabulous acreage is ideally located within minutes drive to the Galston Village shops.

The home offers 3 bedrooms, with separate lounge / dining areas. Built deliberately in the rear corner of the property this home offers great investment opportunities whilst allowing the new owner to build a more substantial home on any number of positions on the block, should they wish.

Offered for the first time since 1954, this property is square in shape, cleared and level, with ample space for horses or livestock. Add the lovely district views views and this truly excellent 6 ½ acre parcel (approx) is the ideal start for your acreage dream.