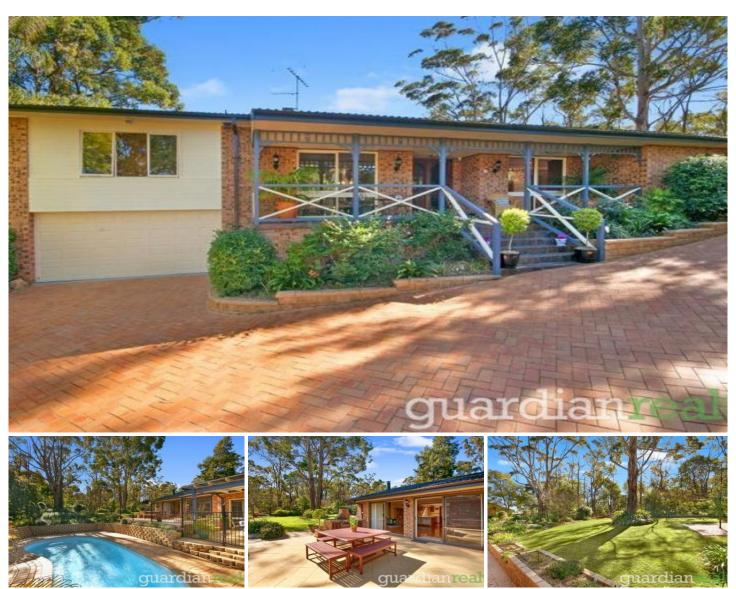

## **GLENHAVEN**

Well-presented and immaculately maintained, this spacious family home enjoys generous living spaces with high raked ceilings and great natural light. The expansive kitchen and adjoining family/ meals area boast stunning parquetry timber floors and combustion fireplace. The floorplan also includes a separate sunken lounge with open fire and an additional dedicated study/ home office. A generous rumpus room downstairs features ensuite and wet-bar making it ideally suited for guest or studio accommodation.

Positioned on the high side of the road and backing onto a reserve, this generously sized block of approx 1209sqm enjoys an abundance of bird life and tranquil bush outlook. This fabulous aspect is the perfect backdrop to the property's extraordinary outdoor living spaces which include a covered balcony overlooking in-ground pool and rear yard, covered patio and large alfresco entertaining

4 🕒 3 🔓 2 🖨

**Price:** \$950,000

View: https://www.guardianrealty.com.au/sale/nsw/hills/

glenhaven/residential/house/4404075

Ben Jobberns 0402 444 171

Scale shown in metres. All dimensions herein are approximate and gathered from sources believed to be reliable. Whilst every effort is made for the accuracy of our floor plans, interested parties should rely on their own enquires. Floor Plans by Industrie Media | industriemedia.tv