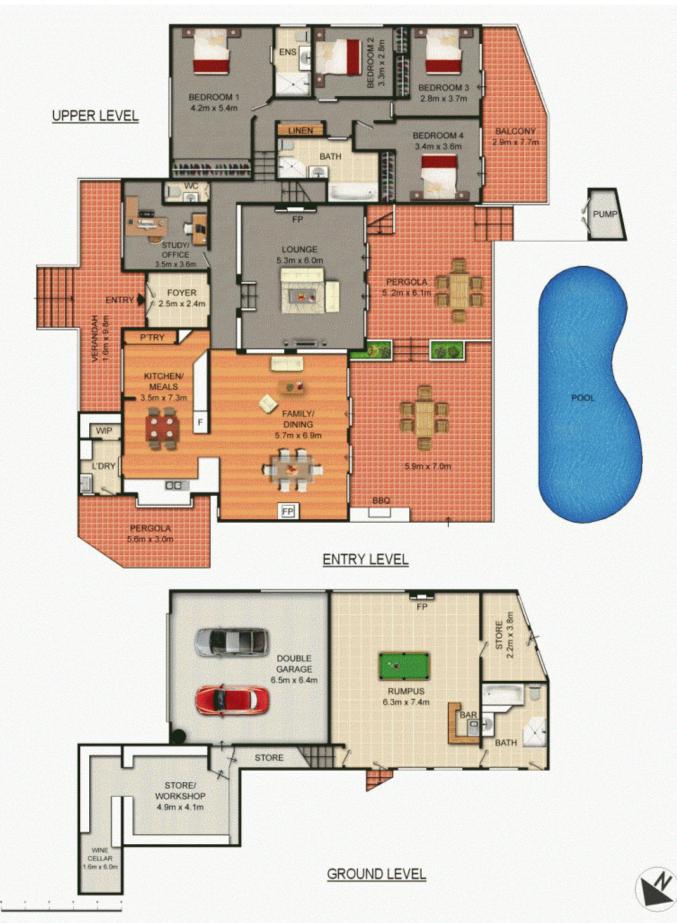

## **GLENHAVEN**

Well-presented and immaculately maintained, this spacious family home enjoys generous living spaces with high raked ceilings and great natural light. The expansive kitchen and adjoining family/ meals area boast stunning parquetry timber floors and combustion fireplace. The floorplan also includes a separate sunken lounge with open fire and an additional dedicated study/ home office. A generous rumpus room downstairs features ensuite and wet-bar making it ideally suited for guest or studio accommodation.

Positioned on the high side of the road and backing onto a reserve, this generously sized block of approx 1209sqm enjoys an abundance of bird life and tranquil bush outlook. This fabulous aspect is the perfect backdrop to the property's extraordinary outdoor living spaces which include a covered balcony overlooking in-ground pool and rear yard, covered patio and large alfresco entertaining

4 🕒 3 🔓 2 🖨

**Price:** \$950,000

View: https://www.guardianrealty.com.au/sale/nsw/hills/

glenhaven/residential/house/4404075

Ben Jobberns 0402 444 171

Scale shown in metres. All dimensions herein are approximate and gathered from sources believed to be reliable. Whilst every effort is made for the accuracy of our floor plans, interested parties should rely on their own enquires. Floor Plans by Industrie Media | industriemedia.tv