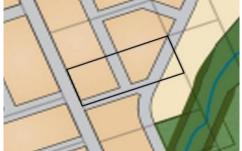

## NORTH KELLYVILLE

Be part of the Hills finest land development - North Kellyville

- ? 2.5 acres zoned residential R2
- ? Wide 65 metre frontage and 154 metres deep
- ? Cosy 4 bedroom home with above ground pool
- ? Outdoor entertaining area overlooking green pastures and fenced horse paddocks
- ? Lovely parcel of land suitable for horses dressage arena and small stables
- ? Perfect to live in and capture the rural lifestyle
- ? Just minutes to local schools, Kellyville Plaza and Rouse Hill Town Centre