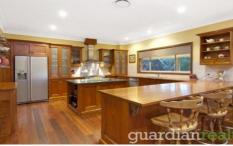

## **GLENHAVEN**

Beautifully maintained in immaculate condition, this stunning Russell Scott designed residence features spacious interiors with polished ironbark timber floors and high ceilings throughout. Boasting generous, open plan living areas including lounge, dining, family and meals area, the home enjoys great natural light and tranquil rear bush views. Truly an entertainers dream, the expansive timber kitchen offers gas cooking, walk-in pantry and kitchen island with marble benchtop.