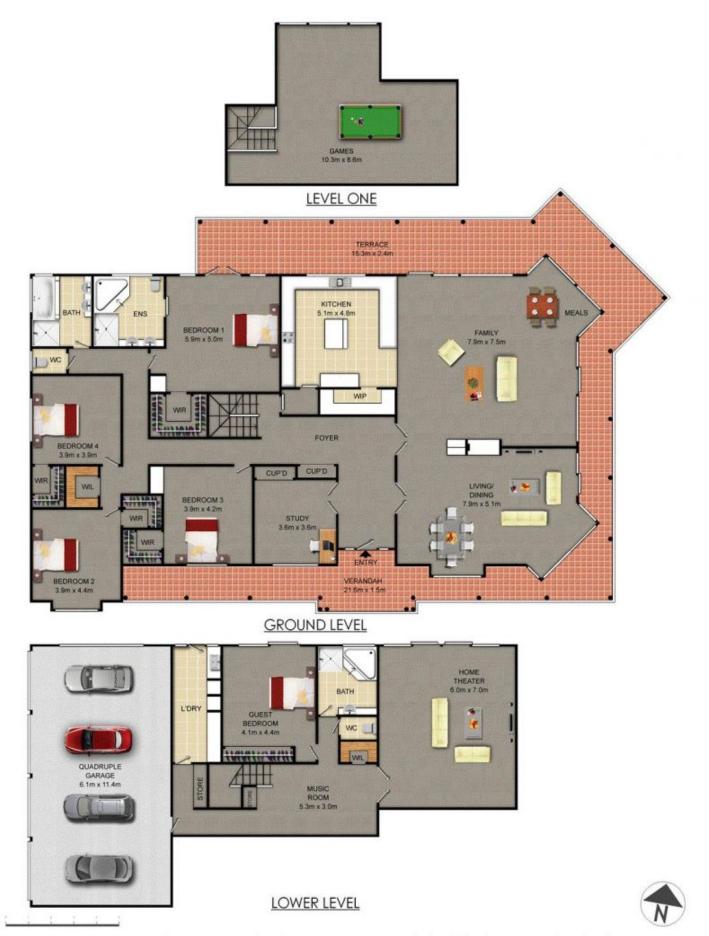

## **GLENHAVEN**

Beautifully maintained in immaculate condition, this stunning Russell Scott designed residence features spacious interiors with polished ironbark timber floors and high ceilings throughout. Boasting generous, open plan living areas including lounge, dining, family and meals area, the home enjoys great natural light and tranquil rear bush views. Truly an entertainers dream, the expansive timber kitchen offers gas cooking, walk-in pantry and kitchen island with marble benchtop.

With a functional floor-plan spanning three levels, accommodation is ample including five queen-sized bedrooms all with walk-in robes and master suite with large spa ensuite. The home also features separate home office or study and an expansive loft area, perfect for teenage retreat, guest bedroom or family rumpus. The lower floor offers full bathroom, large living area/ rumpus or home