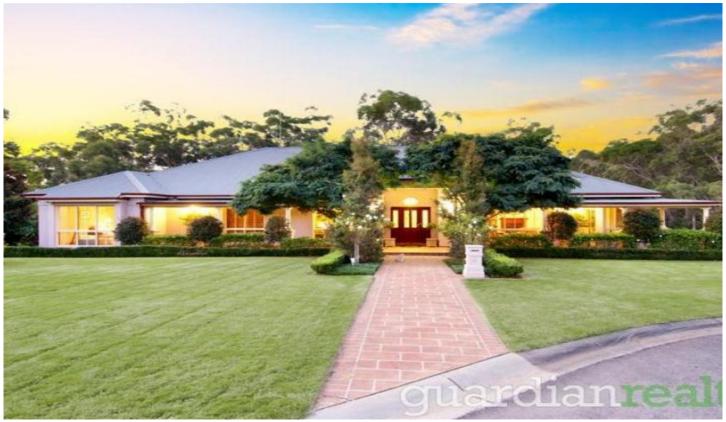

## **GLENHAVEN**

Beautifully maintained in immaculate condition, this stunning Russell Scott designed residence features spacious interiors with polished ironbark timber floors and high ceilings throughout. Boasting generous, open plan living areas including lounge, dining, family and meals area, the home enjoys great natural light and tranquil rear bush views. Truly an entertainers dream, the expansive timber kitchen offers gas cooking, walk-in pantry and kitchen island with marble benchtop.

With a functional floor-plan spanning three levels, accommodation is ample including five queen-sized bedrooms all with walk-in robes and master suite with large spa ensuite. The home also features separate home office or study and an expansive loft area, perfect for teenage retreat, guest bedroom or family rumpus. The lower floor offers full bathroom, large living area/ rumpus or home