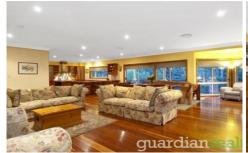

## **GLENHAVEN**

Beautifully maintained in immaculate condition, this stunning Russell Scott designed residence features spacious interiors with polished ironbark timber floors and high ceilings throughout. Boasting generous, open plan living areas including lounge, dining, family and meals area, the home enjoys great natural light and tranquil rear bush views. Truly an entertainers dream, the expansive timber kitchen offers gas cooking, walk-in pantry and kitchen island with marble benchtop.

With a functional floor-plan spanning three levels, accommodation is ample including five queen-sized bedrooms all with walk-in robes and master suite with large spa ensuite. The home also features separate home office or study and an expansive loft area, perfect for teenage retreat, guest bedroom or family rumpus. The lower floor offers full bathroom, large living area/ rumpus or home