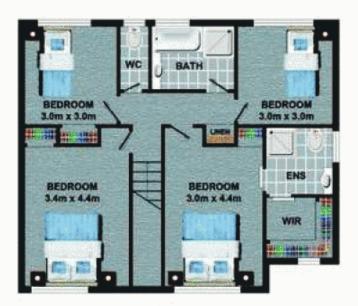

## **42 Battlement Crescent CASTLE HILL NSW**

Conveniently located in the popular Knightsbridge community, this sunny, four bedroom residence is an ideal investment for your family. Freshly painted throughout, the home features two levels of accommodation including large master bedroom with ensuite and walk-in robe, formal lounge and dining, open-plan kitchen with meals area and a large, light-filled family room.

## 42 Battlement Crescent, Castle Hill

FIRST FLOOR

GROUND FLOOR