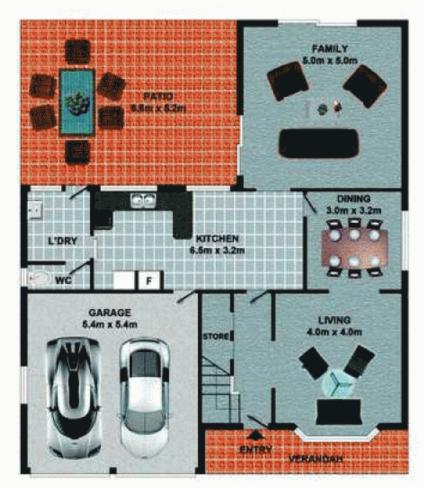

## **42 Battlement Crescent CASTLE HILL NSW**

Conveniently located in the popular Knightsbridge community, this sunny, four bedroom residence is an ideal investment for your family. Freshly painted throughout, the home features two levels of accommodation including large master bedroom with ensuite and walk-in robe, formal lounge and dining, open-plan kitchen with meals area and a large, light-filled family room.

External features include a spacious, landscaped rear yard with garden shed on slab and a large paved patio area, ideal for entertaining. Situated on approximately 706 square meters in a whisper quiet location close to Samuel Gilbert Primary, this home presents a fantastic opportunity; call to inspect today!

## 42 Battlement Crescent, Castle Hill

FIRST FLOOR

GROUND FLOOR