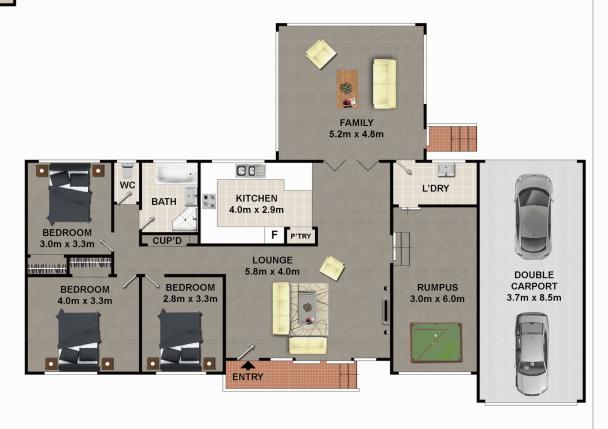

## 152 Merindah Road BAULKHAM HILLS NSW

This superb single level home on an expansive 935sqm garden block offers convenient central location five minutes walk to Matthew Pearce Public School.

An ideal aspect ensures light filled interiors, including generous open plan living with lounge, dining, rumpus and spacious light filled family room which flows out to a private, level rear garden with sparkling in ground pool ideal for alfresco entertaining.

Two of the bedrooms, including the master suite, offer built-ins while the stylish kitchen has undergone a recent renovation with quality stainless steel appliances, double oven, 40 mm granite bench tops, glass splash backs. The bathroom has been renovated with spa bath, quality vanity with granite bench tops. Additional updates include ducted air-conditioning and security alarm. There is plenty of off