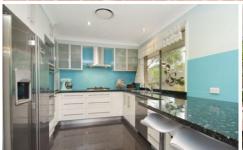

Two of the bedrooms, including the master suite, offer built-ins while the stylish kitchen has undergone a recent renovation with quality stainless steel appliances, double oven, 40 mm granite bench tops, glass splash backs. The bathroom has been renovated with spa bath, quality vanity with granite bench tops. Additional updates include ducted air-conditioning and security alarm. There is plenty of off