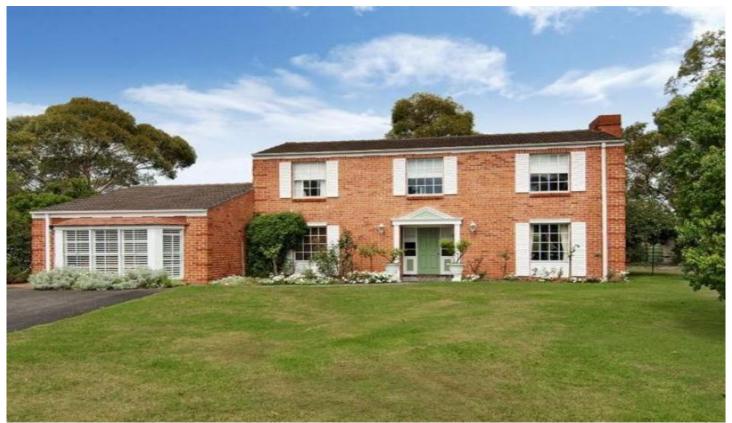

## 3 Pedvin Place ANNANGROVE NSW

This lovely Georgian-style manor boasts a beautiful Nouvelle kitchen, overlooking a large in-ground pool. The home also has plenty of living space with lounge, dining, meals and rumpus rooms plus ducted air-conditioning and new bathroom.

Situated on 5 acres (with approximately 2 arable)the property also offers a separate studio with power and water connected, triple car garage and sealed driveway. All this set on the high side of a quiet cul-de-sac.