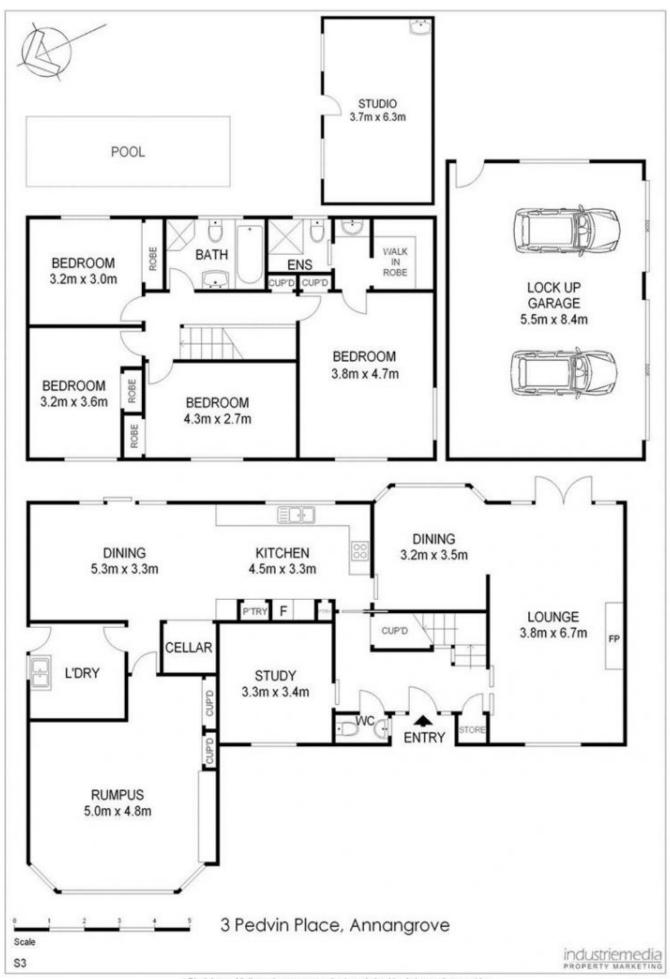

## 3 Pedvin Place ANNANGROVE NSW

This lovely Georgian-style manor boasts a beautiful Nouvelle kitchen, overlooking a large in-ground pool. The home also has plenty of living space with lounge, dining, meals and rumpus rooms plus ducted air-conditioning and new bathroom.

Situated on 5 acres (with approximately 2 arable)the property also offers a separate studio with power and water connected, triple car garage and sealed driveway. All this set on the high side of a quiet cul-de-sac.