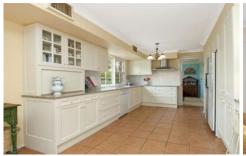

## 3 Pedvin Place ANNANGROVE NSW

This lovely Georgian-style manor boasts a beautiful Nouvelle kitchen, overlooking a large in-ground pool. The home also has plenty of living space with lounge, dining, meals and rumpus rooms plus ducted air-conditioning and new bathroom.