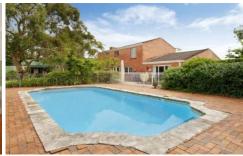

## 3 Pedvin Place ANNANGROVE NSW

This lovely Georgian-style manor boasts a beautiful Nouvelle kitchen, overlooking a large in-ground pool. The home also has plenty of living space with lounge, dining, meals and rumpus rooms plus ducted air-conditioning and new bathroom.