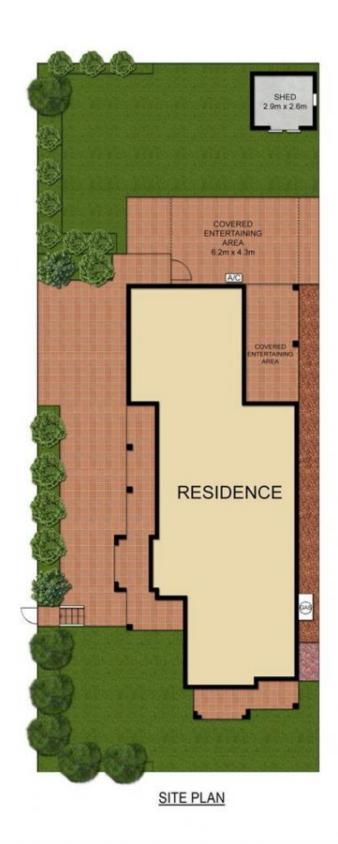

#### 14 Aquamarine Street QUAKERS HILL NSW

Space, functionality and location combine to ensure this spacious dual level family home, ideally positioned on a corner block overlooking a tree-lined reserve, has abundant appeal for those seeking a quality family haven. Well-appointed throughout, an intuitive floorplan is both practical and generously proportioned, featuring formal lounge, family room, dining and, a fully equipped gas kitchen downstairs, with a versatile rumpus and four bedrooms upstairs. With the adjacent bushland providing a private, leafy backdrop, the ample garden is ideal for children at play, featuring plenty of level lawn and a choice of alfresco dining options.

- ? Ducted a/c, solar panels, alarm
- ? Built-ins to all bedrooms, lower level powder room
- ? Ample double garage with internal access, garden shed