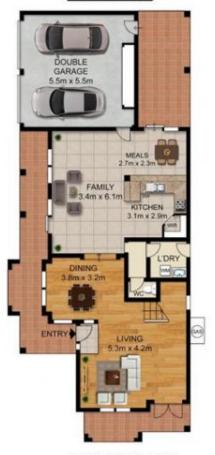

#### 14 Aquamarine Street QUAKERS HILL NSW

Space, functionality and location combine to ensure this spacious dual level family home, ideally positioned on a corner block overlooking a tree-lined reserve, has abundant appeal for those seeking a quality family haven. Well-appointed throughout, an intuitive floorplan is both practical and generously proportioned, featuring formal lounge, family room, dining and, a fully equipped gas kitchen downstairs, with a versatile rumpus and four bedrooms upstairs. With the adjacent bushland providing a private, leafy backdrop, the ample garden is ideal for children at play, featuring plenty of level lawn and a choice of alfresco dining options.

## 14 Aquamarine Street, QUAKERS HILL