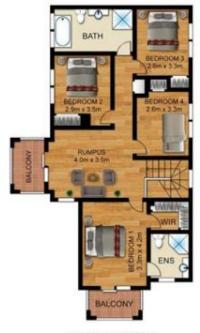

#### 14 Aquamarine Street QUAKERS HILL NSW

Space, functionality and location combine to ensure this spacious dual level family home, ideally positioned on a corner block overlooking a tree-lined reserve, has abundant appeal for those seeking a quality family haven. Well-appointed throughout, an intuitive floorplan is both practical and generously proportioned, featuring formal lounge, family room, dining and, a fully equipped gas kitchen downstairs, with a versatile rumpus and four bedrooms upstairs. With the adjacent bushland providing a private, leafy backdrop, the ample garden is ideal for children at play, featuring plenty of level lawn and a choice of alfresco dining options.

### FIRST FLOOR

guardian

## 14 Aquamarine Street, QUAKERS HILL