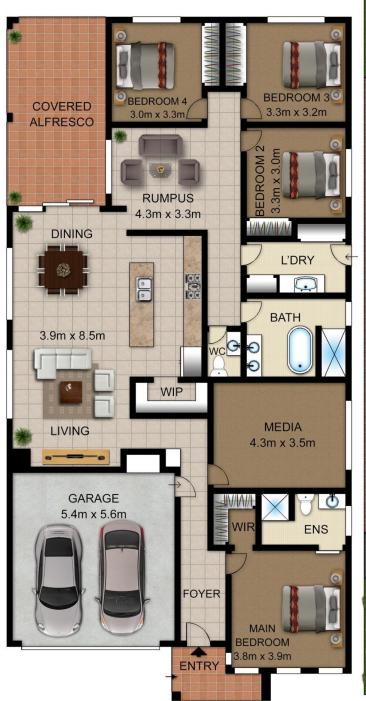

## 35 Frontier Avenue MARSDEN PARK NSW

Designed with style, practicality and the needs of today's growing families in mind, this 2 years young custom-designed home offers spacious and superbly contemporary living in the new Elara residential precinct. Positioned on the high side of the street and neighbouring new designer homes of equal quality, sunlit interiors and a tasteful colour palette frame a versatile layout featuring generous open plan living and dining incorporating a sleek gas kitchen with stone benchtops and walk-in pantry, dedicated media room and a rumpus which could easily be utilised as a kid's play area.

The indoors flows flawlessly out to expansive all-weather alfresco entertaining, with a fully fenced and level grassed rear garden perfect for children at play. With extensive infrastructure planned for the area, and Sydney Business Park, Norwest Business Park and a choice of rail all within

## 4 🕒 2 🔓 2 🖨

Price : \$865,000 Land Size: 405 sqm

View : https://www.guardianrealty.com.au/sale/nsw

/western-sydney/marsden-park/residential/h

ouse/4403575

SITE PLAN

guardian