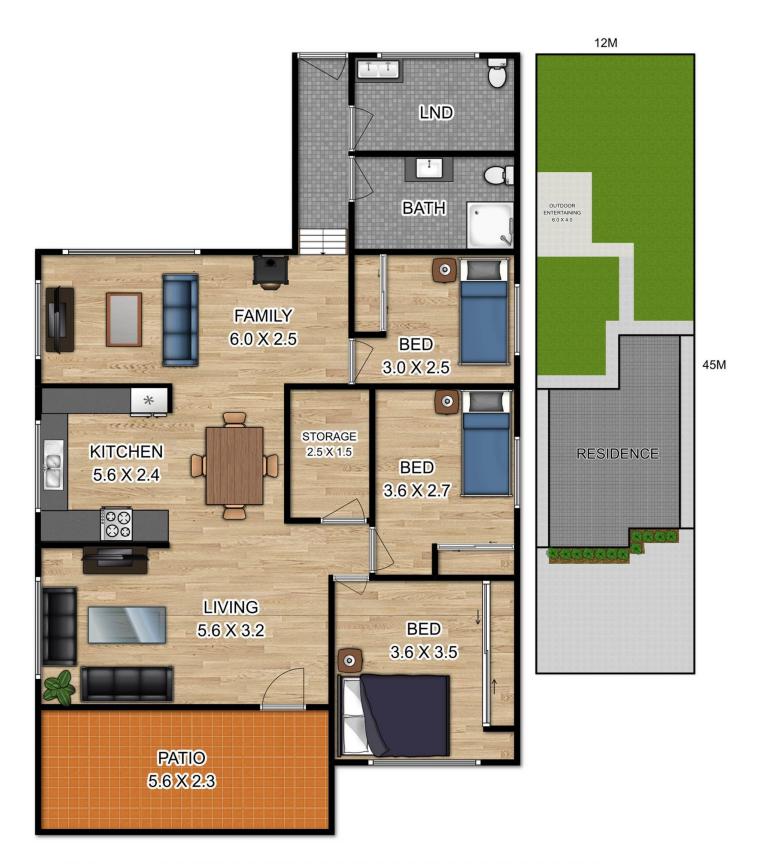

## 24 Gladstone Parade RIVERSTONE NSW

Totally and tastefully transformed thanks to a stylish renovation, this appealing brick veneer home offers the best in contemporary single level living in a convenient setting close to all amenities. Boasting designer splash-backs, plenty of storage and new stainless steel appliances, a chic kitchen and dining area separates light-filled lounge and family zones, while floor to ceiling tiling and quality fixtures ensure the newly updated bathroom is a showpiece. All three bedrooms features ample built-ins. Set on a generous 550sqm block, the home showcases an entertaining area and expansive rear garden with abundant room to move.

- ? Split system a/c, low maintenance flooring, combustion fireplace
- ? Large, renovated laundry with 2nd toilet
- ? Generous driveway parking for up to 4 cars