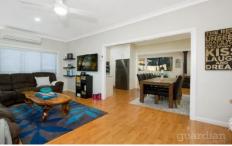

## 24 Gladstone Parade RIVERSTONE NSW

Totally and tastefully transformed thanks to a stylish renovation, this appealing brick veneer home offers the best in contemporary single level living in a convenient setting close to all amenities. Boasting designer splash-backs, plenty of storage and new stainless steel appliances, a chic kitchen and dining area separates light-filled lounge and family zones, while floor to ceiling tiling and quality fixtures ensure the newly updated bathroom is a showpiece. All three bedrooms features ample built-ins. Set on a generous 550sqm block, the home showcases an entertaining area and expansive rear garden with abundant room to move.

- ? Split system a/c, low maintenance flooring, combustion fireplace
- ? Large, renovated laundry with 2nd toilet
- ? Generous driveway parking for up to 4 cars