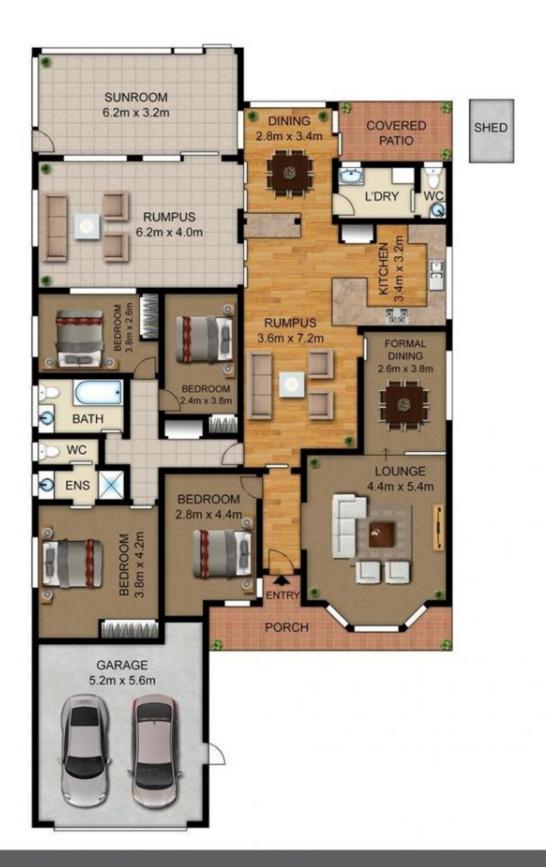

## 10 Kensington Park Road SCHOFIELDS NSW

Ideal family living awaits with this perfectly presented single level enviably positioned on an expansive and child-friendly 847sqm garden block. Enjoying a sun-drenched northerly orientation with abundant natural internal light, the home showcases a choice of generous formal and informal living areas, well equipped kitchen, four well-proportioned bedrooms, including master with ensuite, spacious rumpus and a multi-functional sunroom. A fully covered patio is ideal for all-weather entertaining, while the fully grassed and level rear garden presents an idyllic haven for kids and pets at play with ample scope for additional landscaping or a pool if desired.

- ? Ducted a/c, freshly painted, downlights
- ? Ample storage, built-ins to 3 bedrooms
- ? Walking distance to Schofields Primary and Schofields Park
- ? Convenient to rail, Rouse Hill Town Centre

## 4 🚐 2 ⋤ 1 🗬

**Price** : \$ 730,000 **Land Size** : 847 sqm

View: https://www.guardianrealty.com.au/sale/nsw

/western-sydney/schofields/residential/hous

e/4403552

guardian