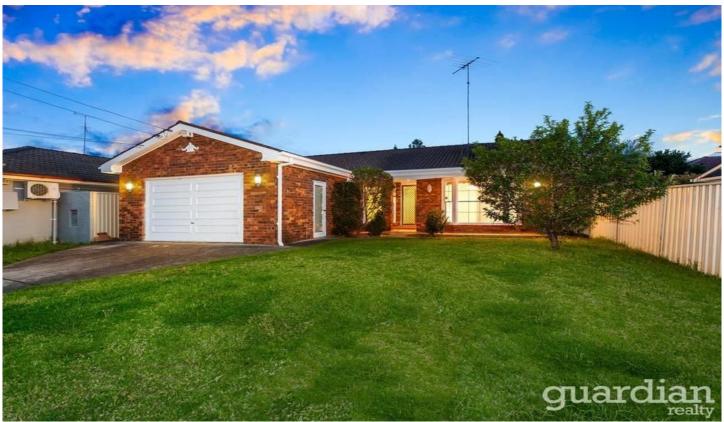

## 10 Kensington Park Road SCHOFIELDS NSW

Ideal family living awaits with this perfectly presented single level enviably positioned on an expansive and child-friendly 847sqm garden block. Enjoying a sun-drenched northerly orientation with abundant natural internal light, the home showcases a choice of generous formal and informal living areas, well equipped kitchen, four well-proportioned bedrooms, including master with ensuite, spacious rumpus and a multi-functional sunroom. A fully covered patio is ideal for all-weather entertaining, while the fully grassed and level rear garden presents an idyllic haven for kids and pets at play with ample scope for additional landscaping or a pool if desired.

## 4 🚐 2 ⋤ 1 🗬

**Price** : \$ 730,000 **Land Size** : 847 sqm

View: https://www.guardianrealty.com.au/sale/nsw

/western-sydney/schofields/residential/hous

e/4403552

guardian