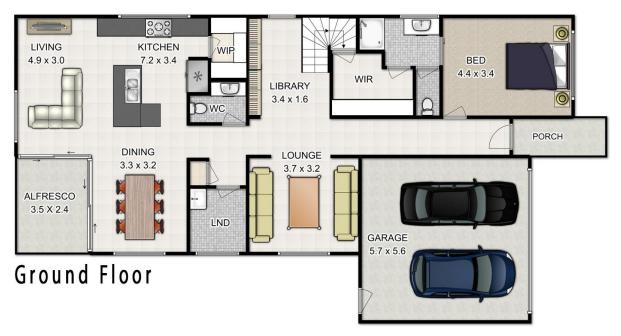

## 41 Stellaria Street MARSDEN PARK NSW

Uncompromising quality, a prestige address and a superbly versatile layout ideal for extended family living await discovery with this brand new 33sq Eden Brae home in desirable Elara Estate. With bus and the new public school just a short stroll away, expansive interiors infused with natural light reveal not only Eden Brae's renowned attention to design detail, but also an emphasis on flexibility allowing for a range of lifestyle options, including in-law accommodation. There are three large and light-filled living zones over two generous levels, including a downstairs lounge, open plan living and dining zone and multi-use upper level rumpus. A sleek, fully equipped gas kitchen holds plenty of appeal for the entertainer, while two master bedrooms, both with stylish ensuite bathrooms and ample storage will suit a range of family dynamics. With a focus on relaxation and low maintenance, the sunny and securely fenced rear yard offers integrated alfresco dining with level 5 🗀 3 🔓 2 🖨