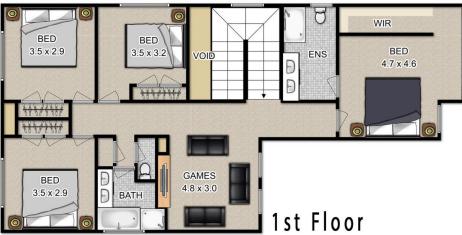

## 41 Stellaria Street MARSDEN PARK NSW

Uncompromising quality, a prestige address and a superbly versatile layout ideal for extended family living await discovery with this brand new 33sq Eden Brae home in desirable Elara Estate. With bus and the new public school just a short stroll away, expansive interiors infused with natural light reveal not only Eden Brae's renowned attention to design detail, but also an emphasis on flexibility allowing for a range of lifestyle options, including in-law accommodation. There are three large and light-filled living zones over two generous levels, including a downstairs lounge, open plan living and dining zone and multi-use upper level rumpus. A sleek, fully equipped gas kitchen holds plenty of appeal for the entertainer, while two master bedrooms, both with stylish ensuite bathrooms and ample storage will suit a range of family dynamics. With a focus on relaxation and low maintenance, the sunny and securely fenced rear yard offers integrated alfresco dining with level 5 🗀 3 🔓 2 🖨