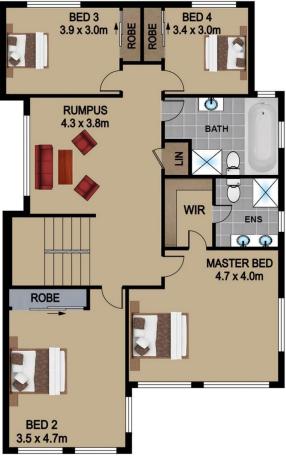

## 4 Vanlam Street SCHOFIELDS NSW

(Vanlam Street is located between Westminster street and Kensington Park Road)

Capturing delightful views to the Blue Mountains, this high set new residence combines contemporary style and family appeal with a popular new residential address close to transport, quality schools and Rouse Hill Town Centre. Built with functionality and relaxed living foremost in mind, a free-flowing layout features an oversized lounge which could serve as home office or kids rumpus, light-filled dining and family with floor to ceiling glass framing the mountain outlook, sleek gas kitchen boasting island bench, stone benchtops and stainless steel appliances, generous upstairs rumpus and four well proportioned bedrooms. The large master bedroom boasts full ensuite and views over forthcoming parkland. A rear verandah offers an ideal place to relax, unwind and take in the views, with a fully