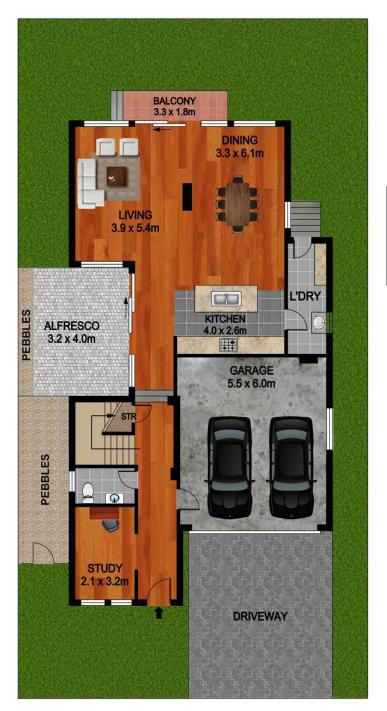

## 4 Vanlam Street SCHOFIELDS NSW

(Vanlam Street is located between Westminster street and Kensington Park Road)

Capturing delightful views to the Blue Mountains, this high set new residence combines contemporary style and family appeal with a popular new residential address close to transport, quality schools and Rouse Hill Town Centre. Built with functionality and relaxed living foremost in mind, a free-flowing layout features an oversized lounge which could serve as home office or kids rumpus, light-filled dining and family with floor to ceiling glass framing the mountain outlook, sleek gas kitchen boasting island bench, stone benchtops and stainless steel appliances, generous upstairs rumpus and four well proportioned bedrooms. The large master bedroom boasts full ensuite and views over forthcoming parkland. A rear verandah offers an ideal place to relax, unwind and take in the views, with a fully