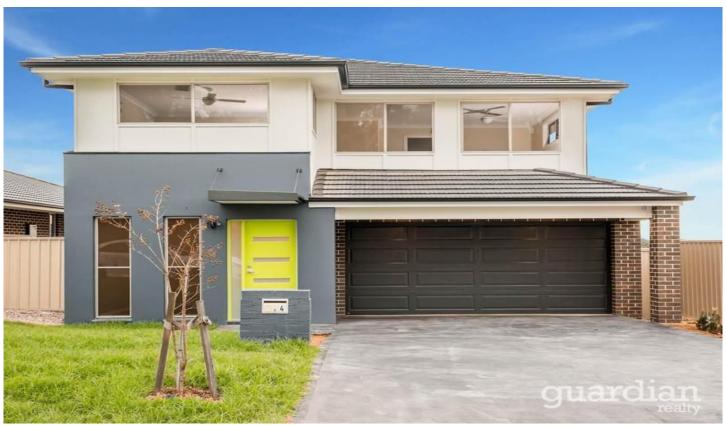

## 4 Vanlam Street SCHOFIELDS NSW

(Vanlam Street is located between Westminster street and Kensington Park Road)

Capturing delightful views to the Blue Mountains, this high set new residence combines contemporary style and family appeal with a popular new residential address close to transport, quality schools and Rouse Hill Town Centre. Built with functionality and relaxed living foremost in mind, a free-flowing layout features an oversized lounge which could serve as home office or kids rumpus, light-filled dining and family with floor to ceiling glass framing the mountain outlook, sleek gas kitchen boasting island bench, stone benchtops and stainless steel appliances, generous upstairs rumpus and four well proportioned bedrooms. The large master bedroom boasts full ensuite and views over forthcoming parkland. A rear verandah offers an ideal place to relax, unwind and take in the views, with a fully

4 🕒 3 🖺 2 🖨

**Price** : \$ 885,000 **Land Size** : 403 sqm

View: https://www.guardianrealty.com.au/sale/nsw

/western-sydney/schofields/residential/hous

e/4403550