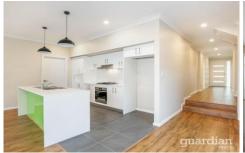

## 4 Vanlam Street SCHOFIELDS NSW

(Vanlam Street is located between Westminster street and Kensington Park Road)

Capturing delightful views to the Blue Mountains, this high set new residence combines contemporary style and family appeal with a popular new residential address close to transport, quality schools and Rouse Hill Town Centre. Built with functionality and relaxed living foremost in mind, a free-flowing layout features an oversized lounge which could serve as home office or kids rumpus, light-filled dining and family with floor to ceiling glass framing the mountain outlook, sleek gas kitchen boasting island bench, stone benchtops and stainless steel appliances, generous upstairs rumpus and four well proportioned bedrooms. The large master bedroom boasts full ensuite and views over forthcoming parkland. A rear verandah offers an ideal place to relax, unwind and take in the views, with a fully