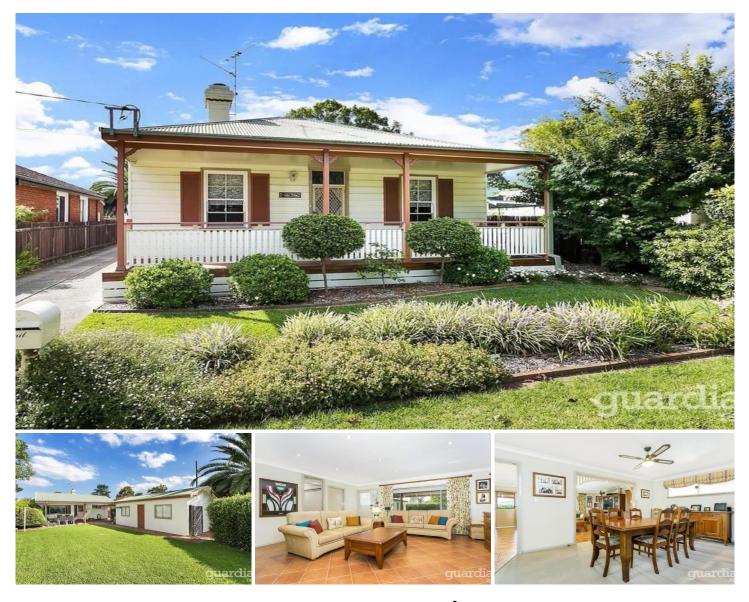

#### 8 Elizabeth Street RIVERSTONE NSW

Positioned in one of Riverstone's most desirable pockets, this charming three bedroom cottage is a perfect opportunity for those looking at securing their first family home on a level 575sqm block. The property features a very functional floorplan and room for the whole family with multiple segregated living areas throughout, built-ins to all bedrooms and a stunning bathroom with floor to ceiling tiles and a custom made timber vanity. The kitchen is in original and tidy condition with ample storage which then opens up to the family living room.

The backyard is most definitely a focal point for this great family residence with an oversized pergola area which can be appreciated whilst family and friends enjoy the sprawling rear yard. Additional features of this home include a covered carport which leads to a single car garage as well as a garden shed for storage purposes.