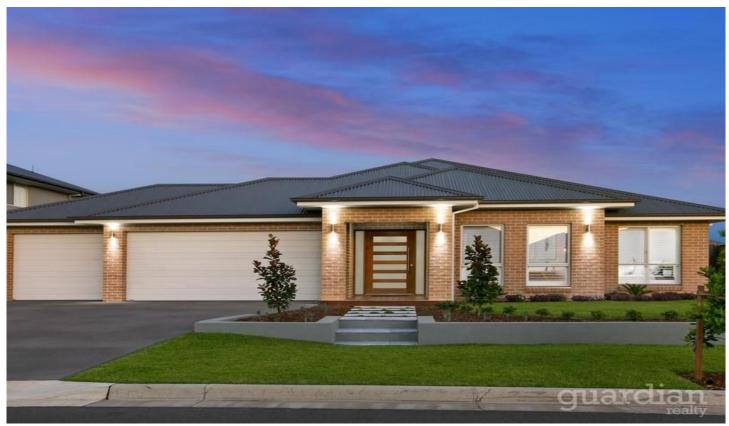

## 30 Oaks Street PITT TOWN NSW

Welcome to sophisticated, single level living with this flawlessly presented Eden Brae home, quietly positioned in the desirable Vermont Estate precinct. Less than two years old, it exhibits all the attention to design and detail that Eden Brae homes are renowned for. This modern home features a selection of free-flowing and generously sized living areas including formal lounge, open plan family/dining and a versatile rumpus/media room. The sleek gas kitchen boasts a large walk-in pantry, stainless steel appliances and Caesar stone island bench. Each generous sized bedroom is fitted with built in robes. The master suite incorporates a stylish ensuite with double basins and his and hers walk-in robes. A level and child-friendly 652sqm block allows abundant space for outdoor entertaining, with an expansive all-weather alfresco dining area opening out to professionally landscaped gardens, complete with automatic sprinkler system. This 4 🕒 2 🔓 3 🖨

**Price** : \$ 1,200,000 **Land Size** : 652 sgm

View: https://www.guardianrealty.com.au/sale/nsw

/hawkesbury/pitt-town/residential/house/440

3548

guardian