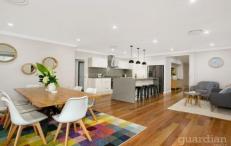

## 30 Oaks Street PITT TOWN NSW

Welcome to sophisticated, single level living with this flawlessly presented Eden Brae home, quietly positioned in the desirable Vermont Estate precinct. Less than two years old, it exhibits all the attention to design and detail that Eden Brae homes are renowned for. This modern home features a selection of free-flowing and generously sized living areas including formal lounge, open plan family/dining and a versatile rumpus/media room. The sleek gas kitchen boasts a large walk-in pantry, stainless steel appliances and Caesar stone island bench. Each generous sized bedroom is fitted with built in robes. The master suite incorporates a stylish ensuite with double basins and his and hers walk-in robes. A level and child-friendly 652sqm block allows abundant space for outdoor entertaining, with an expansive all-weather alfresco dining area opening out to professionally landscaped gardens, complete with automatic sprinkler system. This 4 🕒 2 🔓 3 🖨