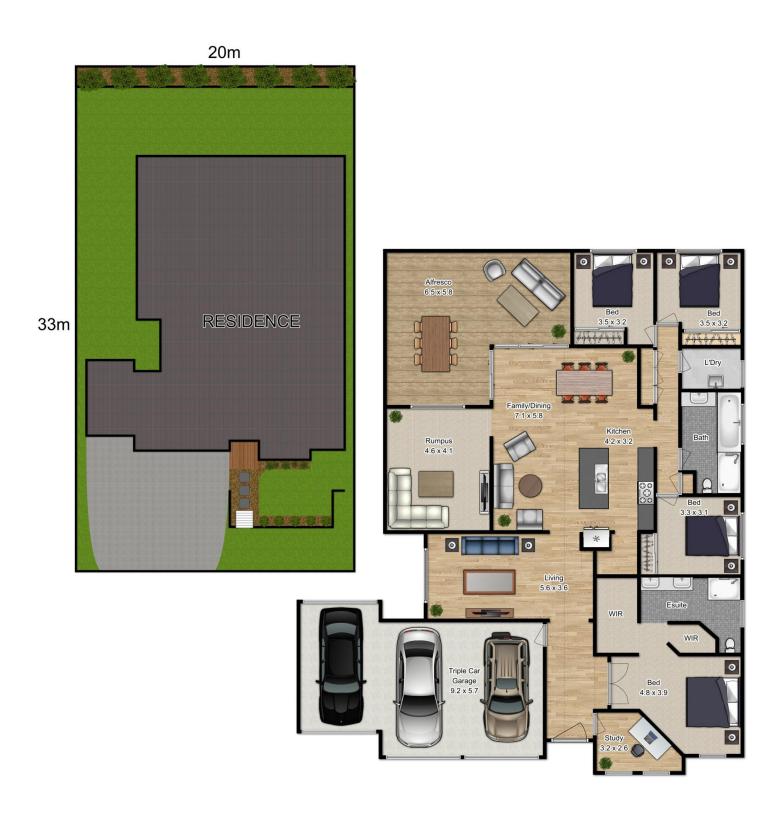

## 30 Oaks Street PITT TOWN NSW

Welcome to sophisticated, single level living with this flawlessly presented Eden Brae home, quietly positioned in the desirable Vermont Estate precinct. Less than two years old, it exhibits all the attention to design and detail that Eden Brae homes are renowned for. This modern home features a selection of free-flowing and generously sized living areas including formal lounge, open plan family/dining and a versatile rumpus/media room. The sleek gas kitchen boasts a large walk-in pantry, stainless steel appliances and Caesar stone island bench. Each generous sized bedroom is fitted with built in robes. The master suite incorporates a stylish ensuite with double basins and his and hers walk-in robes. A level and child-friendly 652sqm block allows abundant space for outdoor entertaining, with an expansive all-weather alfresco dining area opening out to professionally landscaped gardens, complete with automatic sprinkler system. This 4 🕒 2 🔓 3 🖨

**Price** : \$ 1,200,000 **Land Size** : 652 sgm

View: https://www.guardianrealty.com.au/sale/nsw

/hawkesbury/pitt-town/residential/house/440

3548

guardian