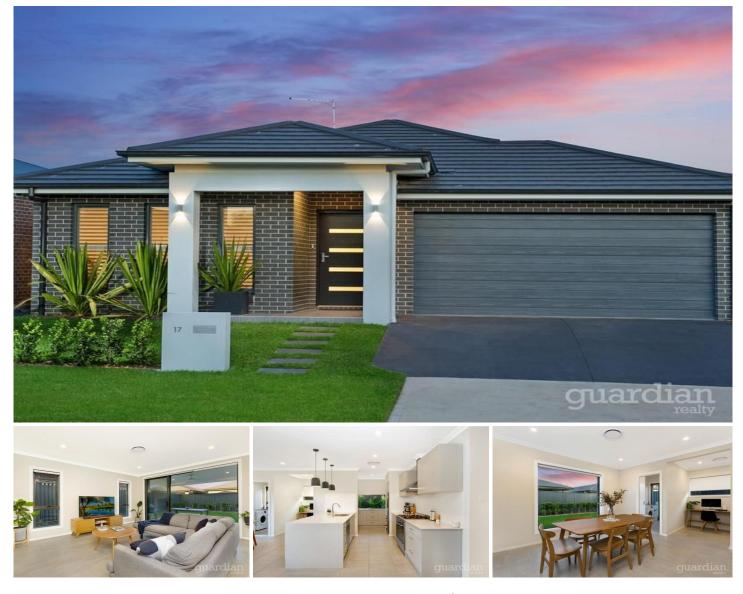

#### 17 Lotus Street MARSDEN PARK NSW

Achieving a harmonious balance between form and function, this recently completed single level , Eden Brae home provides a sophisticated family haven within the exclusive Elara Estate.

Quietly set, yet so convenient to bus, schools and a host of forthcoming retail and recreational facilities.

A free-flowing layout features airy open plan lounge and dining, study nook, versatile home theatre/family room, a chef's gas kitchen with stainless steel appliances & stone benchtops. Comprising of four bedrooms with built-ins and a generous master with ensuite and walk-in robe. Showcasing seamless indoor/outdoor integration, sliding glass doors open to the covered alfresco dining with a ceiling fan and overlooks an established easy-care rear garden with level lawn.

? Ducted a/c, quality finishes and inclusions

#### 4 🛤 2 🚔 2 🚘

**Price :** \$ 842,600

View : https://www.guardianrealty.com.au/sale/nsw/west ern-sydney/marsden-park/residential/house/4403 547

https://www.guardianrealty.com.au