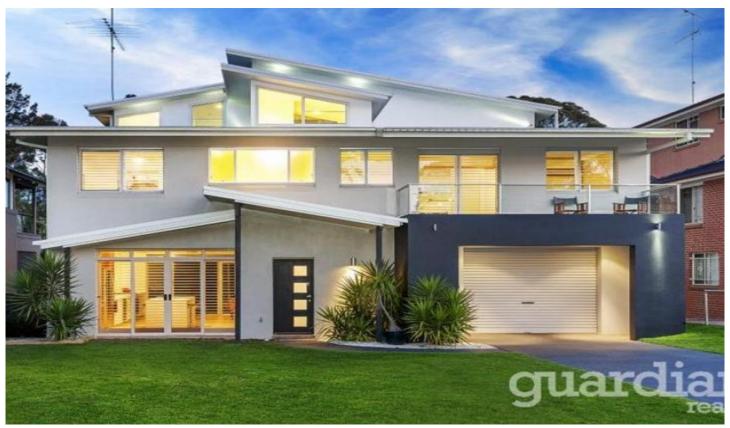

## 129 Coromandel Road EBENEZER NSW

Embracing spectacular, uninterrupted views of the Hawkesbury River, this master-built absolute waterfront residence offers an unrivalled lifestyle right on the river's edge. Proudly positioned on 1,296sqm with direct river access, private pontoon and jetty; thoughtful contemporary design captures the stunning natural setting from all key living areas, with floor to ceiling glass, soaring ceilings and sunlit, spacious open plan living over three expansive levels harmonising to create a seamless flow between indoors and out. Presenting a wealth of sophisticated alfresco entertaining options, including vast all -weather dining, waterside courtyard and two river-view balconies; this is a home of rare quality in a truly enviable setting.

? Indulgent designer bathrooms with floor to ceiling tiling, split-system a/c, timber floors

? 5 generous bedrooms, 4 with ensuites and some

5 📭 4 🟪 3 🗬

**Price** : \$ 1,335,000 **Land Size** : 1296 sqm

View: https://www.guardianrealty.com.au/sale/nsw