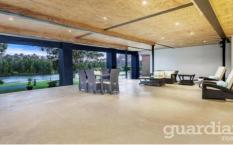

## 129 Coromandel Road EBENEZER NSW

Embracing spectacular, uninterrupted views of the Hawkesbury River, this master-built absolute waterfront residence offers an unrivalled lifestyle right on the river's edge. Proudly positioned on 1,296sqm with direct river access, private pontoon and jetty; thoughtful contemporary design captures the stunning natural setting from all key living areas, with floor to ceiling glass, soaring ceilings and sunlit, spacious open plan living over three expansive levels harmonising to create a seamless flow between indoors and out. Presenting a wealth of sophisticated alfresco entertaining options, including vast all -weather dining, waterside courtyard and two river-view balconies; this is a home of rare quality in a truly enviable setting.