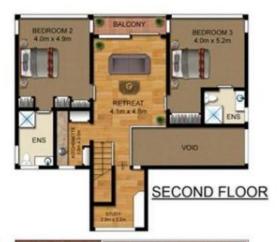

? Indulgent designer bathrooms with floor to ceiling tiling, split-system a/c, timber floors

? 5 generous bedrooms, 4 with ensuites and some

5 📭 4 🟪 3 🗬

**Price** : \$ 1,335,000 **Land Size** : 1296 sqm

View: https://www.guardianrealty.com.au/sale/nsw

/hawkesbury/ebenezer/residential/house/44

03537

BALCONY 7.9m x 1.5m

**GROUND FLOOR** 

FIRST FLOOR

guardian

SITE PLAN