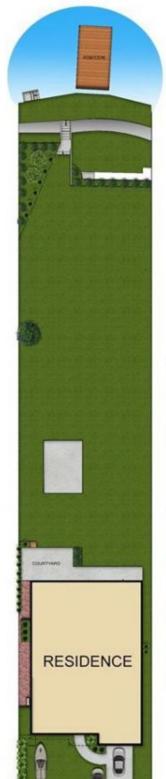

## 129 Coromandel Road EBENEZER NSW

Embracing spectacular, uninterrupted views of the Hawkesbury River, this master-built absolute waterfront residence offers an unrivalled lifestyle right on the river's edge. Proudly positioned on 1,296sqm with direct river access, private pontoon and jetty; thoughtful contemporary design captures the stunning natural setting from all key living areas, with floor to ceiling glass, soaring ceilings and sunlit, spacious open plan living over three expansive levels harmonising to create a seamless flow between indoors and out. Presenting a wealth of sophisticated alfresco entertaining options, including vast all -weather dining, waterside courtyard and two river-view balconies; this is a home of rare quality in a truly enviable setting.

/hawkesbury/ebenezer/residential/house/44

03537

BALCONY 7.9m x 1.5m

**GROUND FLOOR** 

FIRST FLOOR

guardian

SITE PLAN