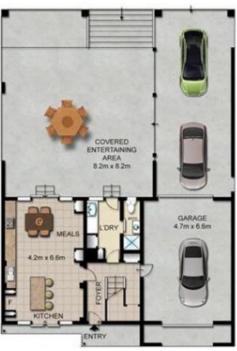

/hawkesbury/ebenezer/residential/house/44

03537

BALCONY 7.9m x 1.5m

**GROUND FLOOR** 

FIRST FLOOR

guardian

SITE PLAN