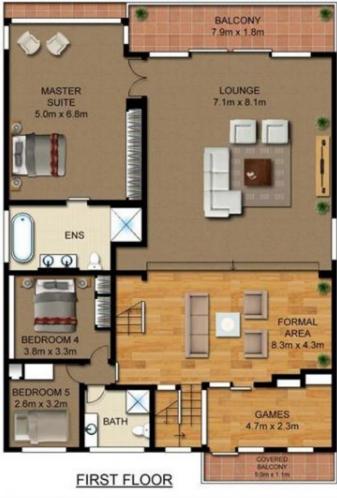

? Indulgent designer bathrooms with floor to ceiling tiling, split-system a/c, timber floors

? 5 generous bedrooms, 4 with ensuites and some

5 📭 4 🟪 3 🗬

**Price** : \$ 1,335,000 **Land Size** : 1296 sqm

View: https://www.guardianrealty.com.au/sale/nsw

/hawkesbury/ebenezer/residential/house/44

03537

BALCONY 7.9m x 1.5m

**GROUND FLOOR** 

FIRST FLOOR

guardian

SITE PLAN