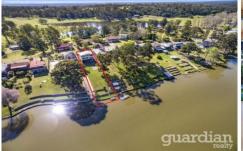

## 129 Coromandel Road EBENEZER NSW

Embracing spectacular, uninterrupted views of the Hawkesbury River, this master-built absolute waterfront residence offers an unrivalled lifestyle right on the river's edge. Proudly positioned on 1,296sqm with direct river access, private pontoon and jetty; thoughtful contemporary design captures the stunning natural setting from all key living areas, with floor to ceiling glass, soaring ceilings and sunlit, spacious open plan living over three expansive levels harmonising to create a seamless flow between indoors and out. Presenting a wealth of sophisticated alfresco entertaining options, including vast all -weather dining, waterside courtyard and two river-view balconies; this is a home of rare quality in a truly enviable setting.