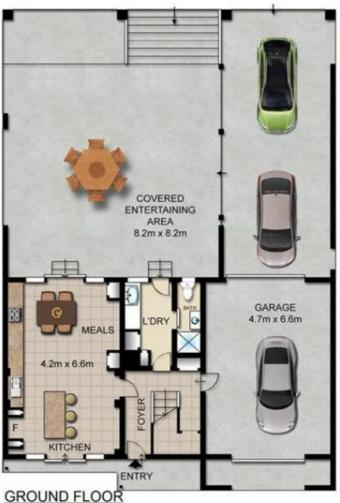

? Indulgent designer bathrooms with floor to ceiling tiling, split-system a/c, timber floors

? 5 generous bedrooms, 4 with ensuites and some

5 📭 4 🟪 3 🗬

**Price** : \$ 1,335,000 **Land Size** : 1296 sqm

View: https://www.guardianrealty.com.au/sale/nsw

/hawkesbury/ebenezer/residential/house/44

03537

BALCONY 7.9m x 1.5m

**GROUND FLOOR** 

FIRST FLOOR

guardian

SITE PLAN