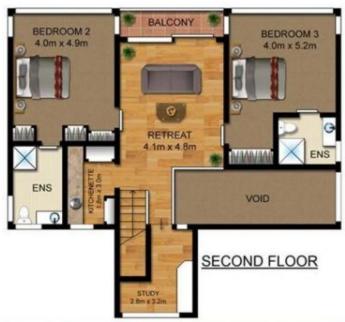

? Indulgent designer bathrooms with floor to ceiling tiling, split-system a/c, timber floors

? 5 generous bedrooms, 4 with ensuites and some

5 📭 4 🟪 3 🗬

**Price** : \$ 1,335,000 **Land Size** : 1296 sqm

View: https://www.guardianrealty.com.au/sale/nsw

/hawkesbury/ebenezer/residential/house/44

03537

BALCONY 7.9m x 1.5m

**GROUND FLOOR** 

FIRST FLOOR

guardian

SITE PLAN