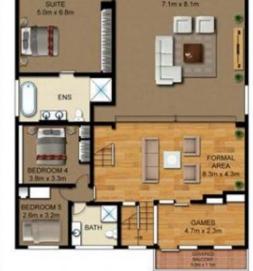

? Indulgent designer bathrooms with floor to ceiling tiling, split-system a/c, timber floors

? 5 generous bedrooms, 4 with ensuites and some

5 📭 4 🟪 3 🗬

**Price** : \$ 1,335,000 **Land Size** : 1296 sqm

View: https://www.guardianrealty.com.au/sale/nsw

/hawkesbury/ebenezer/residential/house/44

03537

BALCONY 7.9m x 1.5m

**GROUND FLOOR** 

FIRST FLOOR

guardian

SITE PLAN