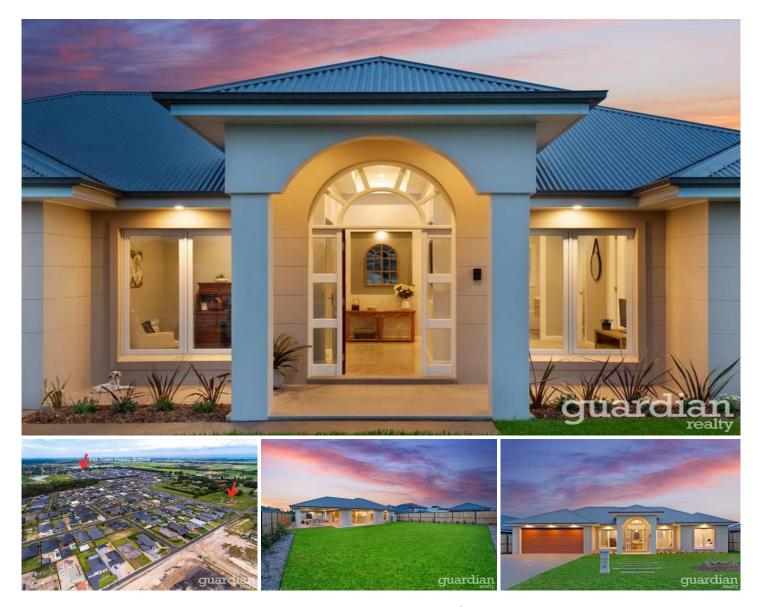

#### 54 Johnston Street PITT TOWN NSW

Built without compromise and setting a benchmark for classically contemporary design, this one of the kind, custom-built single level home is enviably positioned on a sprawling 1000sqm in prestigious Vermont Estate. Showcasing meticulous attention to detail and top quality throughout, supremely flexible finishes а and family-focused layout presents multiple living areas including generous lounge and dining, a media room and dedicated study.

At the heart of the home is a stunning gas kitchen incorporating stone benchtops, stainless steel appliances, ample storage and featuring an oversized butler's pantry perfect for the busy entertainer. There are four generously proportioned bedrooms featuring large master with private alfresco access via double doors, while the versatile floorplan allows for a second master bedroom with ensuite

### 4 🛤 3 🚔 2 🚘

- Price : \$ 1,480,000
- View
- Land Size : 1000 sqm
  - : https://www.guardianrealty.com.au/sale/nsw /hawkesbury/pitt-town/residential/house/440 3528