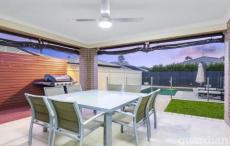

## 40 Whitewood Crescent KELLYVILLE RIDGE NSW

Boasting a supremely functional layout providing a perfect balance between airy open plan and segregated living areas, this immaculate Alkira home is ideal for families seeking space on a single level. Stylishly appointed throughout with an emphasis on practicality and easy maintenance, it offers an expansive rumpus and a sleek gas kitchen featuring stainless steel appliances and stone bench tops with waterfall edging overlooking light-filled integrated living and dining zones. Glass doors ensure a smooth transition from indoors to out, with an all-weather pergola offering views over the fully fenced plunge pool and neatly manicured gardens.