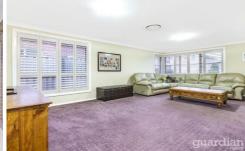

## 40 Whitewood Crescent KELLYVILLE RIDGE NSW

Boasting a supremely functional layout providing a perfect balance between airy open plan and segregated living areas, this immaculate Alkira home is ideal for families seeking space on a single level. Stylishly appointed throughout with an emphasis on practicality and easy maintenance, it offers an expansive rumpus and a sleek gas kitchen featuring stainless steel appliances and stone bench tops with waterfall edging overlooking light-filled integrated living and dining zones. Glass doors ensure a smooth transition from indoors to out, with an all-weather pergola offering views over the fully fenced plunge pool and neatly manicured gardens.