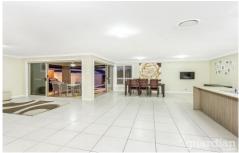

## 40 Whitewood Crescent KELLYVILLE RIDGE NSW

Boasting a supremely functional layout providing a perfect balance between airy open plan and segregated living areas, this immaculate Alkira home is ideal for families seeking space on a single level. Stylishly appointed throughout with an emphasis on practicality and easy maintenance, it offers an expansive rumpus and a sleek gas kitchen featuring stainless steel appliances and stone bench tops with waterfall edging overlooking light-filled integrated living and dining zones. Glass doors ensure a smooth transition from indoors to out, with an all-weather pergola offering views over the fully fenced plunge pool and neatly manicured gardens.