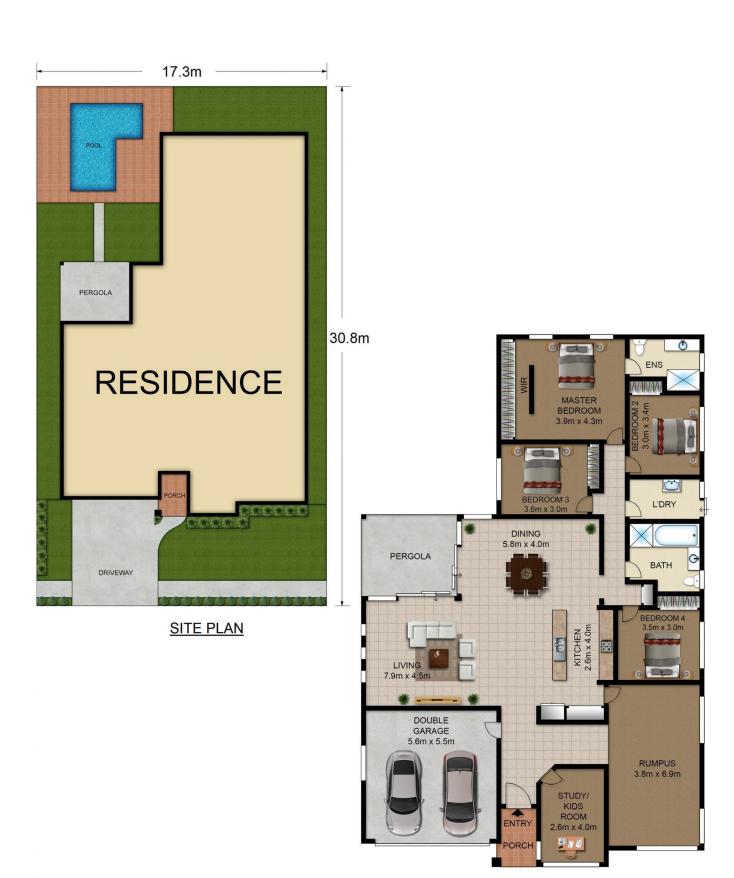

## 40 Whitewood Crescent KELLYVILLE RIDGE NSW

Boasting a supremely functional layout providing a perfect balance between airy open plan and segregated living areas, this immaculate Alkira home is ideal for families seeking space on a single level. Stylishly appointed throughout with an emphasis on practicality and easy maintenance, it offers an expansive rumpus and a sleek gas kitchen featuring stainless steel appliances and stone bench tops with waterfall edging overlooking light-filled integrated living and dining zones. Glass doors ensure a smooth transition from indoors to out, with an all-weather pergola offering views over the fully fenced plunge pool and neatly manicured gardens.

- ? Ducted a/c, plantation shutters, intercom
- ? Separate study/kids play room
- ? Built-ins to all bedrooms, master with ensuite
- ? Less than 10 minutes from The Ponds shopping precinct