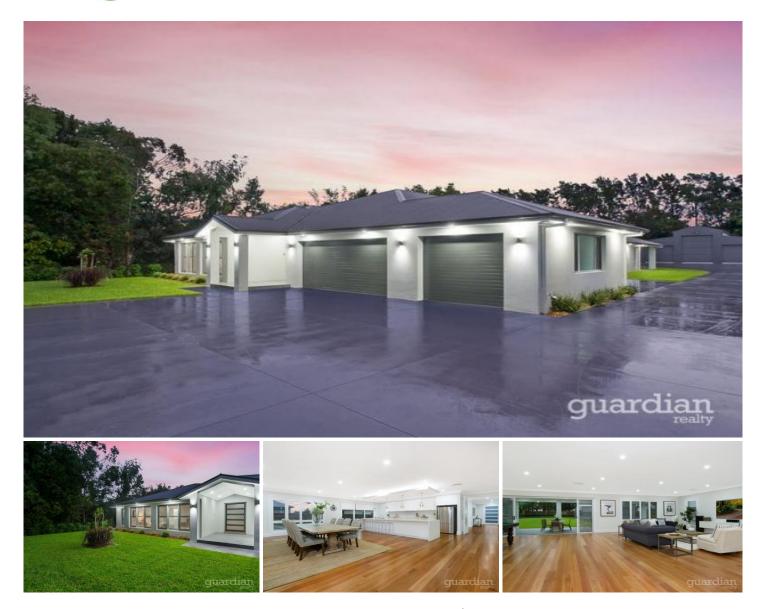

#### 41 Fernadell Drive PITT TOWN NSW

Epitomising luxurious family living and the highest level of design and craftsmanship over a single level, this stunning 60sq bespoke residence sets a new benchmark for quality in the exclusive Vermont Estate precinct.

Proudly positioned on a sprawling 2,374 sqm block with sun-kissed northerly orientation to key living areas, soaring 2.7 metres ceilings frame a wealth of generous formal and casual living zones including lounge with stunning double sided gas fireplace, a sleek Smeg induction kitchen boasting butler's pantry and 60mm stone benchtops, a versatile rumpus and billiards area perfect for kids at play, together with a dedicated home theatre. The pursuit of perfection continues outdoors with a superbly expansive all-weather alfresco dining pavilion incorporating in-built kitchen with marble benchtops flowing out to manicured lawns, with auto irrigated gardens in a wonderfully private

### 5 🛤 3 🚔 7 🚘

| Price | : \$ 2,050,000 |
|-------|----------------|
|-------|----------------|

Land Size : 2374 sqm View : https://www

: https://www.guardianrealty.com.au/sale/nsw /hawkesbury/pitt-town/residential/house/440 3524