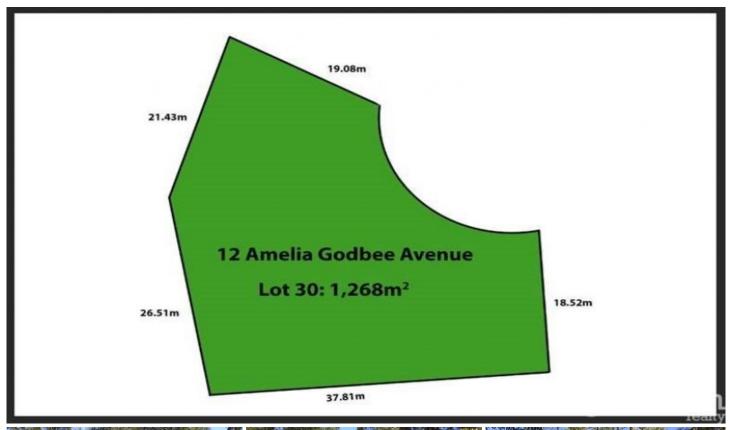

## 12 Amelia Godbee Avenue Glenhaven NSW

This is an enviable opportunity to secure a large vacant lot in the heart of Glenhaven. Offered for the first time in 30 years, it presents an ideal chance to build a home and capture the aspect and elevation from commanding position at the end of a cul-de-sac.

400m from Glenhaven Public School and Glenhaven shops

10 mins to Castle Towers and future rail station

We have obtained all information in this document from

**Price** : \$ 900,000 **Land Size** : 1268 sqm