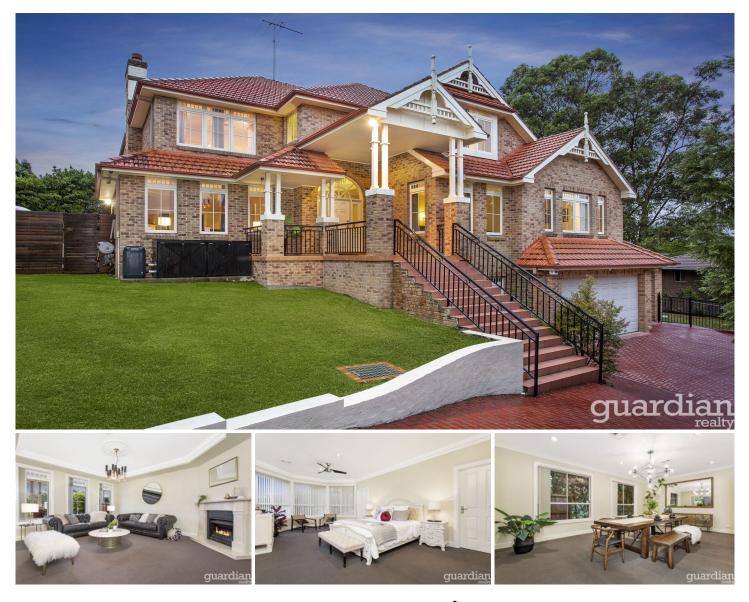

#### 24 Brae Place Castle Hill NSW

Magnificent family home of grand proportions

Set in the illustrious Castle Brae estate, this master-built Gary Young manor offers a lifestyle of comfort, style and space in one of Castle Hills most sought-after enclaves. Occupying a 1194sqm parcel, the grand residence includes two levels of expansive proportions, showcasing high-end fixtures and fittings throughout. At ground level, the spectacular entry leads onto formal lounge and dining rooms featuring designer lighting, large windows and gas fireplace. The gourmet kitchen looks onto the family room, setting the scene for seamless indoor entertaining. There are also separate rumpus and media rooms, plus five generous bedrooms upstairs, and an additional guest room with ensuite on the lower level.

#### 6 🛤 3 🚆 3 🚘

| Price :\$2 | 2,380,000 |
|------------|-----------|
|------------|-----------|

- View
- Land Size : 1194 sqm
  - - : https://www.guardianrealty.com.au/sale/nsw /hills/castle-hill/residential/house/4300907