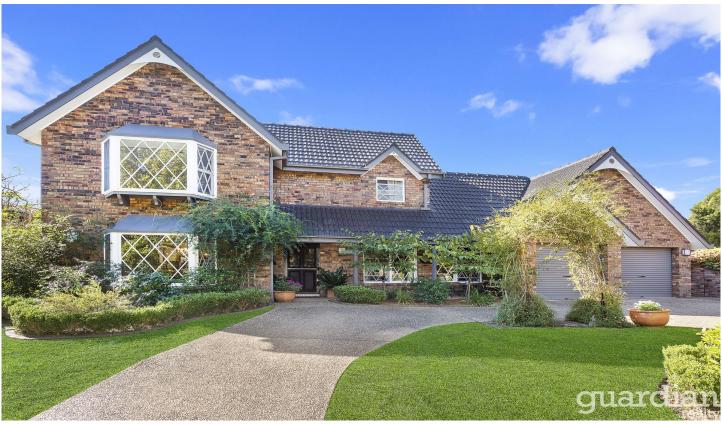

## 9 Natalie Court Glenhaven NSW

Graceful and warm, this enchanting property is nestled in a peaceful cul-de-sac a stroll to the primary school. Lattice windows, a gable roof and feature wall mouldings define its country chic aesthetic. Dark-hued bamboo floors articulate the formal lounge and dining rooms. A timber-topped central island sits in the kitchen which has granite benches, abundant storage and a lovely leafy outlook.

Highlight windows harness the natural light in the master bedroom which has an ensuite and built-in wardrobe. All three bathrooms and the custom-designed laundry are new, with a raised bath tub in the family bathroom. Two upstairs bedrooms enjoy the privacy of ensuite-access to the bathroom and their own rumpus. An English country garden fronts the house and the backyard hosts a covered pergola alongside manicured lawn and a saltwater pool.