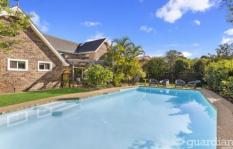

Highlight windows harness the natural light in the master bedroom which has an ensuite and built-in wardrobe. All three bathrooms and the custom-designed laundry are new, with a raised bath tub in the family bathroom. Two upstairs bedrooms enjoy the privacy of ensuite-access to the bathroom and their own rumpus. An English country garden fronts the house and the backyard hosts a covered pergola alongside manicured lawn and a saltwater pool.