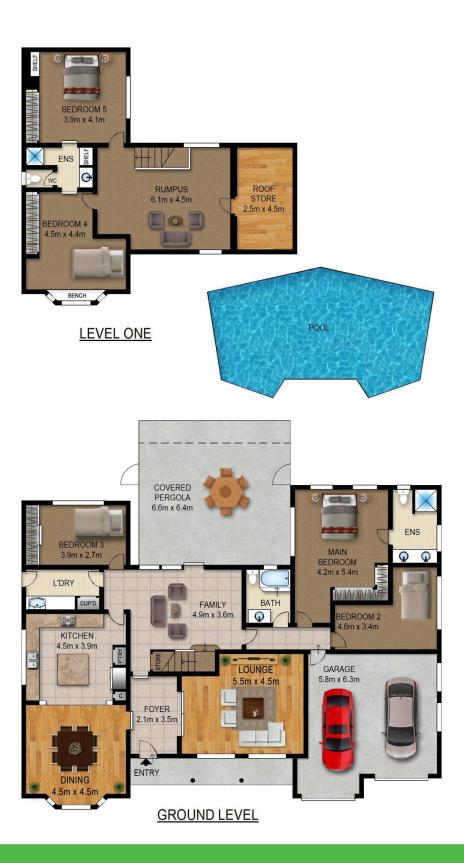

## 9 Natalie Court Glenhaven NSW

Graceful and warm, this enchanting property is nestled in a peaceful cul-de-sac a stroll to the primary school. Lattice windows, a gable roof and feature wall mouldings define its country chic aesthetic. Dark-hued bamboo floors articulate the formal lounge and dining rooms. A timber-topped central island sits in the kitchen which has granite benches, abundant storage and a lovely leafy outlook.

Highlight windows harness the natural light in the master bedroom which has an ensuite and built-in wardrobe. All three bathrooms and the custom-designed laundry are new, with a raised bath tub in the family bathroom. Two upstairs bedrooms enjoy the privacy of ensuite-access to the bathroom and their own rumpus. An English country garden fronts the house and the backyard hosts a covered pergola alongside manicured lawn and a saltwater pool.

5 🗀 3 📛 2 👄

**Price**: \$ 1,600,000

View: https://www.guardianrealty.com.au/sale/nsw/hills/

glenhaven/residential/house/4300586

Joel Green 0408 293 262

Kristian Danckert 0402 686 943

guardian