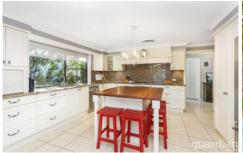

## 9 Natalie Court Glenhaven NSW

Graceful and warm, this enchanting property is nestled in a peaceful cul-de-sac a stroll to the primary school. Lattice windows, a gable roof and feature wall mouldings define its country chic aesthetic. Dark-hued bamboo floors articulate the formal lounge and dining rooms. A timber-topped central island sits in the kitchen which has granite benches, abundant storage and a lovely leafy outlook.