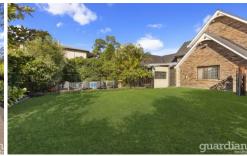

Highlight windows harness the natural light in the master bedroom which has an ensuite and built-in wardrobe. All three bathrooms and the custom-designed laundry are new, with a raised bath tub in the family bathroom. Two upstairs bedrooms enjoy the privacy of ensuite-access to the bathroom and their own rumpus. An English country garden fronts the house and the backyard hosts a covered pergola alongside manicured lawn and a saltwater pool.